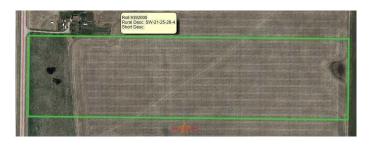

### \$649,900

0 Bedroom, 0.00 Bathroom, Land on 40.00 Acres

NONE, Rural Wheatland County, Alberta

Almost 40 acres of land in a prime location only 20 minutes from Calgary! No gravel road, only pavement access from Country Hills Blvd and Highway 1. Close to the Lyalta and close distance to Strathmore, Chestermere and Calgary. Also, very close to the upcoming De Havilland Field.

## **Community Information**

Address 253025 264 Range

Subdivision NONE

City Rural Wheatland County

County Wheatland County

Province Alberta
Postal Code T0J 1Y0