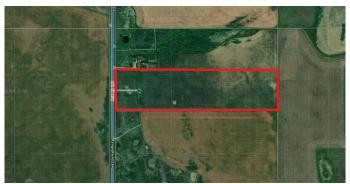

### \$649,900

0 Bedroom, 0.00 Bathroom, Land on 40.00 Acres

NONE, Rural Wheatland County, Alberta

Almost 40 acres of land in a prime location only 20 minutes from Calgary! No gravel road, only pavement access from Country Hills Blvd and Highway 1. Close to the Lyalta and close distance to Strathmore, Chestermere and Calgary. Also, very close to the upcoming De Havilland Field.

## **Community Information**

Address 253025 264 Range

Subdivision NONE

City Rural Wheatland County

County Wheatland County

Province Alberta
Postal Code T0J 1Y0