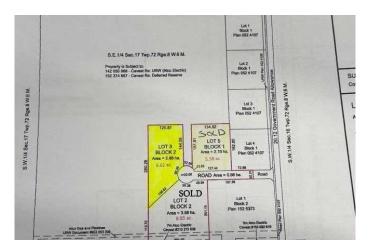

## **Community Information**

Address Lot 3, Range Road 84 Township Road 722

Subdivision NONE

City Wembley

County Grande Prairie No. 1, County of

Province Alberta
Postal Code T0H 2J0

#### **Additional Information**

Date Listed February 3rd, 2025

Days on Market 72

Zoning CR-5