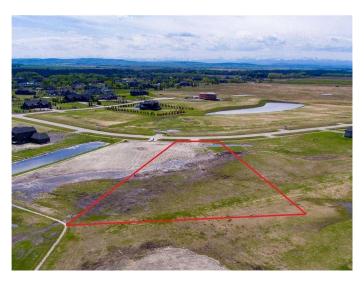

#### \$650,000

0 Bedroom, 0.00 Bathroom, Land on 2.01 Acres

Springbank, Rural Rocky View County, Alberta

Build Your Dream Home in Exclusive Springbank! Rare opportunity to own a stunning 2.01-acre lot in the prestigious community of Springbank, surrounded by multi-million dollar estates. Bring your builder and create your perfect haven, tailored to your unique style and preferences. This prime parcel of land offers Unbeatable location in Springbank, known for its natural beauty and luxury living, Scenic views and tranquil atmosphere, perfect for a serene retreat, Endless possibilities for building your dream home, with no detail spared Join the ranks of Springbank's elite residents and make your vision a reality. Don't miss out on this incredible chance to own a piece of paradise!