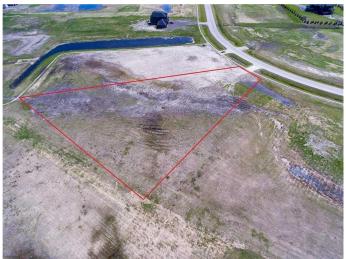

#### \$650,000

0 Bedroom, 0.00 Bathroom, Land on 2.01 Acres

Springbank, Rural Rocky View County, Alberta

Build Your Dream Home in Exclusive Springbank! Rare opportunity to own a stunning 2.01-acre lot in the prestigious community of Springbank, surrounded by multi-million dollar estates. Bring your builder and create your perfect haven, tailored to your unique style and preferences. This prime parcel of land offers Unbeatable location in Springbank, known for its natural beauty and luxury living, Scenic views and tranquil atmosphere, perfect for a serene retreat, Endless possibilities for building your dream home, with no detail spared Join the ranks of Springbank's elite residents and make your vision a reality. Don't miss out on this incredible chance to own a piece of paradise!