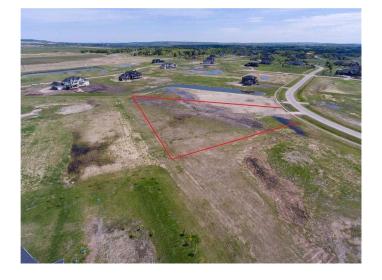

#### \$650,000

0 Bedroom, 0.00 Bathroom, Land on 2.01 Acres

Springbank, Rural Rocky View County, Alberta

Build Your Dream Home in Exclusive Springbank! Rare opportunity to own a stunning 2.01-acre lot in the prestigious community of Springbank, surrounded by multi-million dollar estates. Bring your builder and create your perfect haven, tailored to your unique style and preferences. This prime parcel of land offers Unbeatable location in Springbank, known for its natural beauty and luxury living, Scenic views and tranquil atmosphere, perfect for a serene retreat, Endless possibilities for building your dream home, with no detail spared Join the ranks of Springbank's elite residents and make your vision a reality. Don't miss out on this incredible chance to own a piece of paradise!