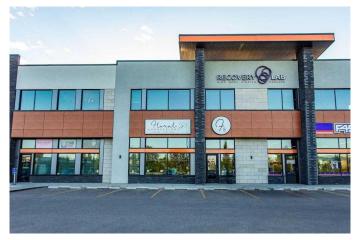

## \$344,900

0 Bedroom, 0.00 Bathroom, Commercial on 5.00 Acres

Lancaster Meadows, Red Deer, Alberta

Excellent opportunity to take over a well recognized business and make it your own. Established in 1982 Floral Expressions is a known entity in the city of Red Deer with a long list of loyal customers as well as a consistently growing clientele base. Located in the highly visible Notre Dame Plaza its easy to get to plus plenty of customer parking available. Business includes all inventory of flowers as well as decor, work stations, office equipment as well as delivery van. The enthusiastic staff are already trained and experienced which include both designers and drivers. The boutique style front section offers a welcoming ambience of not only floral but home decor possibilities to expand into. Large front reception area is bright with plenty of counter space, warm modern lighting and artistic elements that align with the brand. Attractive display cooler for ready made arrangements when needed right away. The spacious back section offers a consultation area ideal for any upcoming plans on graduations, weddings or funerals. Private office space for all the daily administration tasks plus a full staff washroom. The generous work area will make all your design ideas completely flourish. Individual stations perfect for creativity and expression loaded with all the tools needed. Plenty of storage space for the seasonal transitions plus commercial size wash station and small kitchen space. Take advantage of the mobile advertising with the delivery service van included. Notre Dame Plaza also draws in

## **Community Information**

Address 1137, 2827 30 Avenue Subdivision Lancaster Meadows

City Red Deer
County Red Deer
Province Alberta
Postal Code T4R2P7