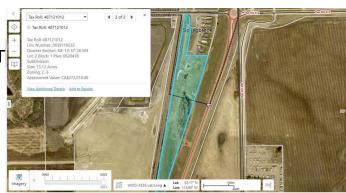

### **Essential Information**

MLS® # A2188567 Price \$299,999

Bathrooms 0.00
Acres 13.12
Type Land

Sub-Type Commercial Land

Status Active

## **Community Information**

Address 28011 Township Road 372 T

Subdivision NONE

City Rural Red Deer County

County Red Deer County

Province Alberta
Postal Code T0M 1R0

#### **Additional Information**

Date Listed January 15th, 2025

Days on Market 75
Zoning C-3