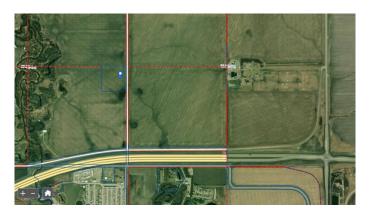

#### \$294,000

0 Bedroom, 0.00 Bathroom, Land on 10.08 Acres

NONE, Grande Prairie, Alberta

Hereâ€<sup>™</sup>s your chance to own a great piece of land to build your dream home, keep for investment or set up your own little get away all while staying within City limits! This acreage parcel has been subdivided from the home quarter and is easily accessible just north west of the Hwy 43 bypass roundabout. Take a little drive and start dreaming!

# **Community Information**

| Address     | 6;6;72;17 Se   |
|-------------|----------------|
| Subdivision | NONE           |
| City        | Grande Prairie |
| County      | Grande Prairie |
| Province    | Alberta        |
| Postal Code | T8V 3A8        |
|             |                |