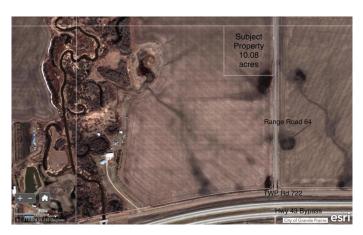

#### \$294,000

0 Bedroom, 0.00 Bathroom, Land on 10.08 Acres

NONE, Grande Prairie, Alberta

Hereâ€<sup>™</sup>s your chance to own a great piece of land to build your dream home, keep for investment or set up your own little get away all while staying within City limits! This acreage parcel has been subdivided from the home quarter and is easily accessible just north west of the Hwy 43 bypass roundabout. Take a little drive and start dreaming!

### **Essential Information**

| MLS® #    | A2188713         |
|-----------|------------------|
| Price     | \$294,000        |
| Bathrooms | 0.00             |
| Acres     | 10.08            |
| Туре      | Land             |
| Sub-Type  | Residential Land |
| Status    | Active           |

# **Community Information**

| Address     | 6;6;72;17 Se   |
|-------------|----------------|
| Subdivision | NONE           |
| City        | Grande Prairie |
| County      | Grande Prairie |
| Province    | Alberta        |
| Postal Code | T8V 3A8        |
|             |                |