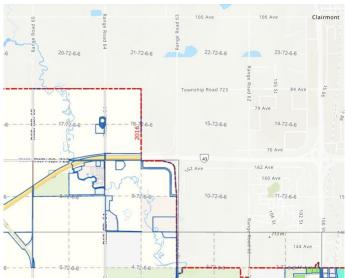

#### \$294,000

0 Bedroom, 0.00 Bathroom, Land on 10.08 Acres

NONE, Grande Prairie, Alberta

Hereâ€<sup>™</sup>s your chance to own a great piece of land to build your dream home, keep for investment or set up your own little get away all while staying within City limits! This acreage parcel has been subdivided from the home quarter and is easily accessible just north west of the Hwy 43 bypass roundabout. Take a little drive and start dreaming!

# **Community Information**

| Address     | 6;6;72;17 Se   |
|-------------|----------------|
| Subdivision | NONE           |
| City        | Grande Prairie |
| County      | Grande Prairie |
| Province    | Alberta        |
| Postal Code | T8V 3A8        |
|             |                |