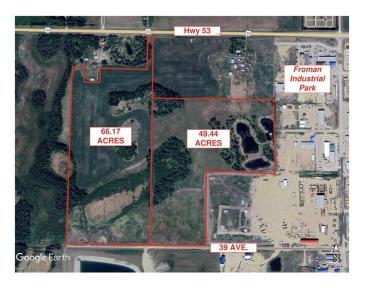

#### NONE, Ponoka, Alberta

Development property within town of Ponoka limits. 49.44 acres with ideal central Alberta location on the west side of Ponoka with high traffic exposure off highway 53 and only a minute from the QE2 highway. UR zoning may accommodate multiple development possibilities such as highway commercial, light industrial, heavy industrial, residential acreage etc. This land can be purchased with an additional 66.17 acres (MLS # A2188775).

## **Additional Information**

Date Listed January 17th, 2025

Days on Market 78 Zoning UR