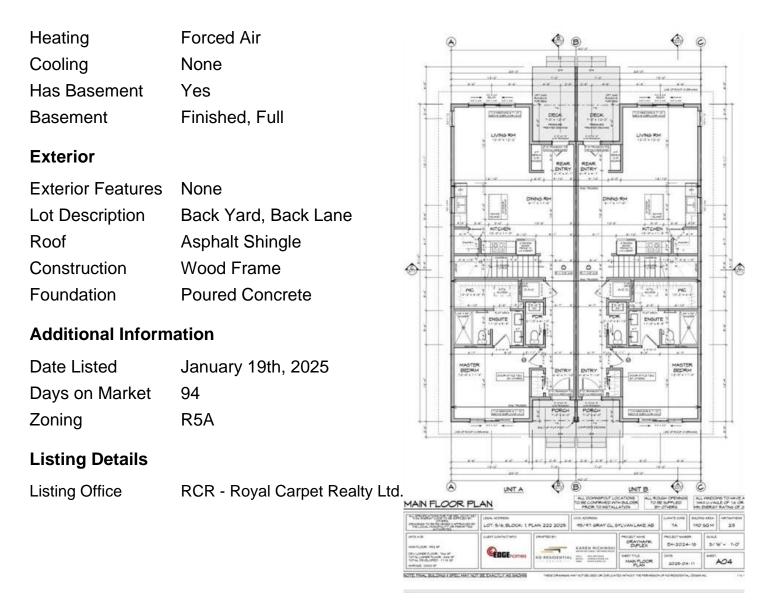

#### \$449,900

3 Bedroom, 3.00 Bathroom, 952 sqft Residential on 0.05 Acres

Greyhawk, Sylvan Lake, Alberta

Under construction Edge Homes built bungalow with a 18x18 detached garage & main floor laundry. The perfect home to downsize into, this 3 bedroom 3 bathroom unit is sure to impress your friends and family. Bright open floorplan with 9 ft ceilings and luxury vinyl plank flooring. Relax in the living room and watch the deer & wildlife in the farmers field behind. Entertain in the functional kitchen with centre island eating bar, corner pantry, soft close cabinets, under cabinet lighting, black granite sil sink, pull out garbage & recycling, range hood and stainless appliances. Dining room to entertain your friends, leads to handy back bench with decorative hooks, back door with with full glass/blind insert, back deck with privacy wall. 2 piece powder room for guests. Spoil yourself with this stunning primary bedroom with carpet flooring, huge walk in closet 4 piece ensuite with double sinks, stand up shower with glass door and seat. Basement is complete with family room, 2 more bedrooms one with a massive walk in closet for extra storage, 4pce bathroom. 9 foot ceilings and large windows make this basement perfect for teens or guests. High efficiency furnace, 40 gal high efficiency hot water tank. Front yard is landscaped with front sod, back yard is levelled with black dirt and has 18x18 detached garage. Located in Grayhawk on the west side of Sylvan Lake, with easy access to all town amenities, the lake, golf course, shopping, highway access and surrounded by

#### Interior

| Interior Features | Closet Organizers, Kitchen Island, No Animal Home, No Smoking Home, |
|-------------------|---------------------------------------------------------------------|
|                   | Open Floorplan, Pantry, Quartz Counters                             |
| Appliances        | Dishwasher, Refrigerator, Garage Control(s), Stove(s)               |