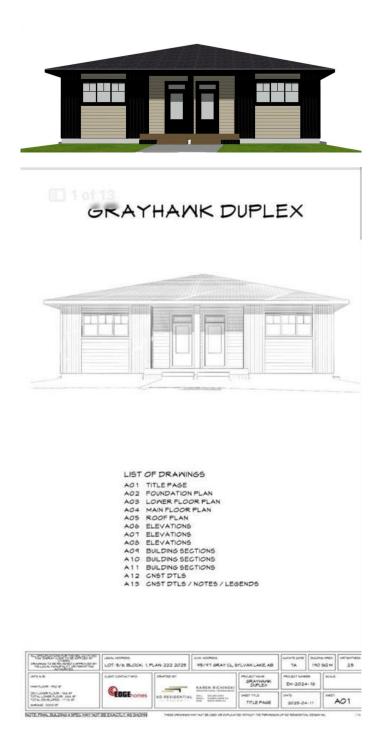

# \$449,900 - 95 Gray Close, Sylvan Lake

MLS® #A2188807

#### \$449,900

3 Bedroom, 3.00 Bathroom, 952 sqft Residential on 0.05 Acres

Greyhawk, Sylvan Lake, Alberta

Under construction Edge Homes built bungalow with a 18x18 detached garage & main floor laundry. The perfect home to downsize into, this 3 bedroom 3 bathroom unit is sure to impress your friends and family. Bright open floorplan with 9 ft ceilings and luxury vinyl plank flooring. Relax in the living room and watch the deer & wildlife in the farmers field behind. Entertain in the functional kitchen with centre island eating bar, corner pantry, soft close cabinets, under cabinet lighting, black granite sil sink, pull out garbage & recycling, range hood and stainless appliances. Dining room to entertain your friends, leads to handy back bench with decorative hooks, back door with with full glass/blind insert, back deck with privacy wall. 2 piece powder room for guests. Spoil yourself with this stunning primary bedroom with carpet flooring, huge walk in closet 4 piece ensuite with double sinks, stand up shower with glass door and seat. Basement is complete with family room, 2 more bedrooms one with a massive walk in closet for extra storage, 4pce bathroom. 9 foot ceilings and large windows make this basement perfect for teens or guests. High efficiency furnace, 40 gal high efficiency hot water tank. Front yard is landscaped with front sod, back yard is levelled with black dirt and has 18x18 detached garage. Located in Grayhawk on the west side of Sylvan Lake, with easy access to all town amenities, the lake, golf course, shopping, highway access and surrounded by