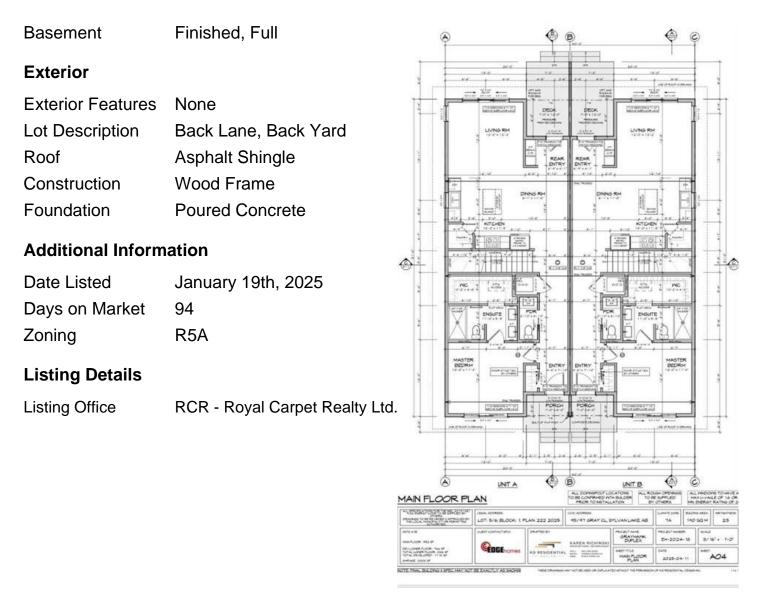

#### \$449,900

3 Bedroom, 3.00 Bathroom, 952 sqft Residential on 0.06 Acres

Greyhawk, Sylvan Lake, Alberta

Brand new bungalow with detached garage built by Edge Homes located in Grayhawk on westside of Sylvan Lake. Open floorplan with living room at back of house overlooking the farmers field & wildlife activities. Functional kitchen with centre island eating bar, soft close cabinets, under cabinet lighting, garbage & recycling pullouts, corner pantry, quartz countertops, and stainless appliances. Dining room and garden door with handy storage bench area leads to back covered deck. Handy main floor laundry for you and 2pce powder room for guests. Large primary bedroom with room for king sized bed has carpet flooring, walk in closet and ensuite with stand up shower with seat, glass doors & double sinks. Basement is finished with family room, 2 more bedrooms, 4pce bathroom and utility room. Front yard has sod, back pie lot is levelled with black dirt and comes with a 18x18 detached garage with room for small RV or extra parking. Back lane is paved. Grayhawk is an up and coming development on the west side of town surrounded by walking paths, future commercial and school sites. Close to all town amenities, golf course, schools, shopping, highway access and the lake. This property is perfect for someone looking to downsize or buy one side and have family live in the other side see MLSA2188807 GST included with rebate to builder Taxes to be assessed. 1-2-5-10 New home warranty \*\* under construction completion approx September

### Interior

| Interior Features | Closet Organizers, Kitchen Island, No Animal Home, No Smoking Home, |
|-------------------|---------------------------------------------------------------------|
|                   | Open Floorplan, Pantry, Quartz Counters                             |
| Appliances        | Dishwasher, Garage Control(s), Refrigerator, Stove(s)               |
| Heating           | Forced Air                                                          |
| Cooling           | None                                                                |
| Has Basement      | Yes                                                                 |