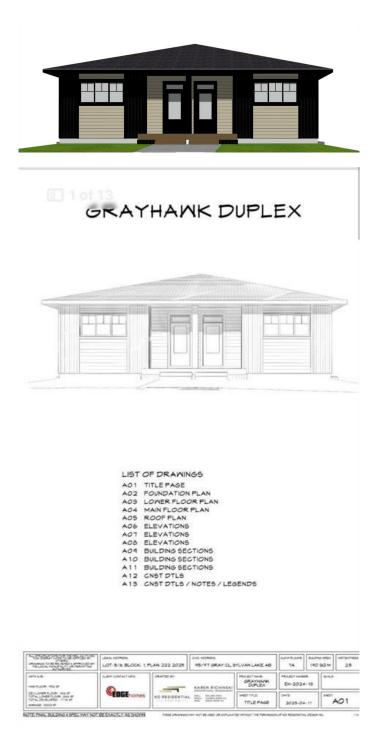

# \$449,900 - 97 Gray Close, Sylvan Lake

MLS® #A2188813

#### \$449,900

3 Bedroom, 3.00 Bathroom, 952 sqft Residential on 0.06 Acres

Greyhawk, Sylvan Lake, Alberta

Brand new bungalow with detached garage built by Edge Homes located in Grayhawk on westside of Sylvan Lake. Open floorplan with living room at back of house overlooking the farmers field & wildlife activities. Functional kitchen with centre island eating bar, soft close cabinets, under cabinet lighting, garbage & recycling pullouts, corner pantry, quartz countertops, and stainless appliances. Dining room and garden door with handy storage bench area leads to back covered deck. Handy main floor laundry for you and 2pce powder room for guests. Large primary bedroom with room for king sized bed has carpet flooring, walk in closet and ensuite with stand up shower with seat, glass doors & double sinks. Basement is finished with family room, 2 more bedrooms, 4pce bathroom and utility room. Front yard has sod, back pie lot is levelled with black dirt and comes with a 18x18 detached garage with room for small RV or extra parking. Back lane is paved. Grayhawk is an up and coming development on the west side of town surrounded by walking paths, future commercial and school sites. Close to all town amenities, golf course, schools, shopping, highway access and the lake. This property is perfect for someone looking to downsize or buy one side and have family live in the other side see MLSA2188807 GST included with rebate to builder Taxes to be assessed. 1-2-5-10 New home warranty \*\* under construction completion approx September

### **Essential Information**

| MLS® #         | A2188813               |
|----------------|------------------------|
| Price          | \$449,900              |
| Bedrooms       | 3                      |
| Bathrooms      | 3.00                   |
| Full Baths     | 2                      |
| Half Baths     | 1                      |
| Square Footage | 952                    |
| Acres          | 0.06                   |
| Year Built     | 2025                   |
| Туре           | Residential            |
| Sub-Type       | Semi Detached          |
| Style          | Side by Side, Bungalow |
| Status         | Active                 |