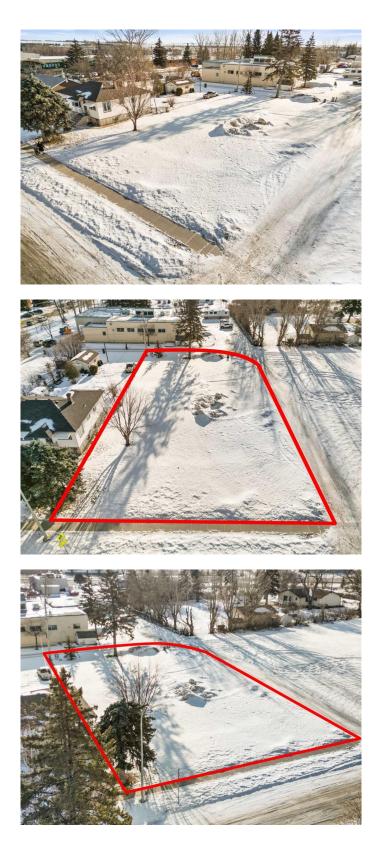

#### \$515,000

0 Bedroom, 0.00 Bathroom, Land on 0.03 Acres

Downtown\_Strathmore, Strathmore, Alberta

\*\*Investor Alert!\*\* This prime R3-zoned lot is ready for potential multi-family development! With the possibility of building 3+ units, subject to Town approval, the opportunities are vast. The lot boasts access from the front, side, and rear, offering maximum flexibility in design and construction. Located in the heart of Strathmore, this property provides easy access to downtown amenities and guick connections to Highway 1, ensuring a smooth commute to Calgary. It's an ideal location for first-time homeowners, professional couples, or seniors looking to downsize. Whether you choose to develop and sell individually or hold for long-term investment, this is a fantastic opportunity to enhance your portfolio. Please note that all plans must be submitted to the Town of Strathmore for approval before development. Buyers must contact the Town of Strathmore for any information on the services to the property! Property is Sold as is with no Express or implied guarantee of presence, or lack thereof, of services to lot.

## Exterior

| Lot Description | Level, Rectangular  | Lot, See | Remarks, | Cleared, | Few | Trees, | Near |
|-----------------|---------------------|----------|----------|----------|-----|--------|------|
|                 | Shopping Center, Op | oen Lot  |          |          |     |        |      |