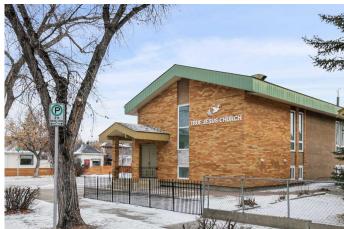

### \$2,800,000

0 Bedroom, 0.00 Bathroom, Commercial on 0.11 Acres

Bridgeland/Riverside, Calgary, Alberta

CHURCH BUILDING For Sale on Calgary's inner-city corner lot! Nestled in the heart of desirable Bridgeland, this well kept church property offers everything your congregation needs for worship and community. Set on a 44 ft x 110 ft lot, this property offers vast opportunities for future expansion and outdoor events, creating a welcoming environment for your congregation to connect and thrive. Approximate seating capacity 120, Building size 3400 SqFt - inclusive of main floor 1712 SqFt and basement 1688 SqFt. The spacious worship area on the main floor is beautifully illuminated by large windows that flood the space with natural light. Adjacent to the worship area, the inviting lobby provides additional seating for the congregation. The church building also features a versatile dining area and three rooms in the basement, ideal for classrooms, offices, or even a nursery room. The modernized kitchen and two washrooms in the basement offer added convenience and functionality for your ministry's needs.

This rare find church property offers the perfect location, with everything you need just moments away! Enjoy easy access to a wide variety of restaurants, cafe, shops, services, and more. Murdoch Park is just a five-minute walk, providing a lovely spot to relax and enjoy the outdoors, and Riverside School is nearby. Public transit is effortless, with bus stops and the LRT station close by. Quick access to Memorial Drive, Edmonton Trail, and Deerfoot