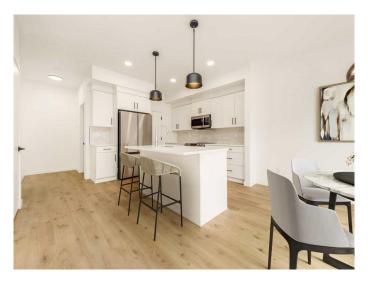

## \$484,900

3 Bedroom, 3.00 Bathroom, 1,406 sqft Residential on 0.09 Acres

Discovery, Lethbridge, Alberta

The popular "Grayson" model by Avonlea Homes. Check out these great new elevations. This home is located close to SCHOOL, PARK AND PLAYGROUND IN SOUTHBROOK. Nice and open floor plan on the main floor, 9' Flat Painted ceilings, large windows for that extra sunlight, quartz countertops. Great corner pantry in the kitchen for storage. Upstairs there are 3 nice bedrooms, full bath, convenience of laundry, master bedroom with walk in closet and ensuite with 5' shower. The Basement is undeveloped but set up for a family room, 4th bedroom and another full bath. Enjoy the insulated Double attached garage to keep those vehicles warm and dry. Located in the architecturally controlled community of Southbrook with school, playground and park for the whole family to enjoy. Close to lots of amenities the Southside has to offer. NHW. House is virtually staged