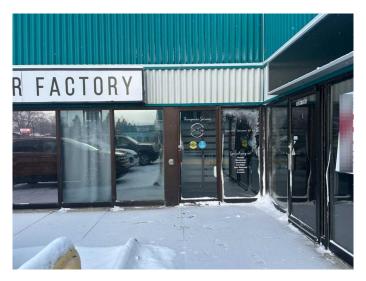

# \$13 - 103a, 1501 Dunmore Road Se, Medicine Hat

MLS® #A2189691

#### \$13

0 Bedroom, 0.00 Bathroom, Commercial on 0.00 Acres

Southview-Park Meadows, Medicine Hat, Alberta

This 1,086 sq ft space on Dunmore Road SE offers abundant natural light, off-street and on-street parking. Ideal for various businesses, it combines convenience and visibility in a prime location with easy access to surrounding areas. Perfect for those seeking a bright, accessible workspace.