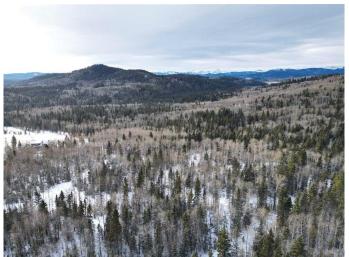

## \$565,000

0 Bedroom, 0.00 Bathroom, Land on 3.87 Acres

NONE, Rural Rocky View County, Alberta

This beautiful, treed lot overlooks the gorgeous rolling greens of Wintergreen golf course. Come build the home you've always imagined; surrounded by nature, yet only 5 minutes from charming Bragg Creek and 25 minutes from city limits. This 3.87 acre lot has it all-privacy, paved access, a drilled well, and is close to the many recreational possibilities offered by West Bragg Creek and Kananaskis. The current owners have enhanced the land, adding a driveway, improving the well, and clearing many of the trees. Custom building plans are available for purchase. Come and picture the possibilities!

**Exterior** 

Lot Description Gentle Sloping, Interior Lot, Many Trees, Other, Paved, Private,

Rectangular Lot, Secluded, See Remarks, Near Golf Course, Near

**Shopping Center** 