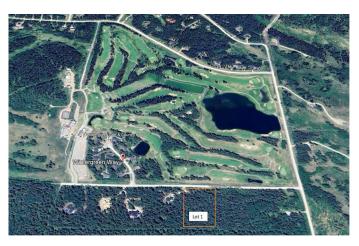

## \$565,000

0 Bedroom, 0.00 Bathroom, Land on 3.87 Acres

NONE, Rural Rocky View County, Alberta

This beautiful, treed lot overlooks the gorgeous rolling greens of Wintergreen golf course. Come build the home you've always imagined; surrounded by nature, yet only 5 minutes from charming Bragg Creek and 25 minutes from city limits. This 3.87 acre lot has it all-privacy, paved access, a drilled well, and is close to the many recreational possibilities offered by West Bragg Creek and Kananaskis. The current owners have enhanced the land, adding a driveway, improving the well, and clearing many of the trees. Custom building plans are available for purchase. Come and picture the possibilities!

# **Community Information**

Address 50063 Township Road 234 Road

Subdivision NONE

City Rural Rocky View County

County Rocky View County

Province Alberta
Postal Code T0L0K0

**Amenities** 

Utilities Phone Available, Electricity at Lot Line, Natural Gas at Lot Line