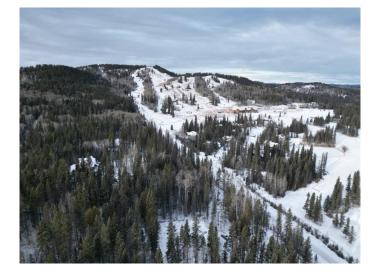

## \$565,000

0 Bedroom, 0.00 Bathroom, Land on 3.87 Acres

NONE, Rural Rocky View County, Alberta

This beautiful, treed lot overlooks the gorgeous rolling greens of Wintergreen golf course. Come build the home you've always imagined; surrounded by nature, yet only 5 minutes from charming Bragg Creek and 25 minutes from city limits. This 3.87 acre lot has it all-privacy, paved access, a drilled well, and is close to the many recreational possibilities offered by West Bragg Creek and Kananaskis. The current owners have enhanced the land, adding a driveway, improving the well, and clearing many of the trees. Custom building plans are available for purchase. Come and picture the possibilities!