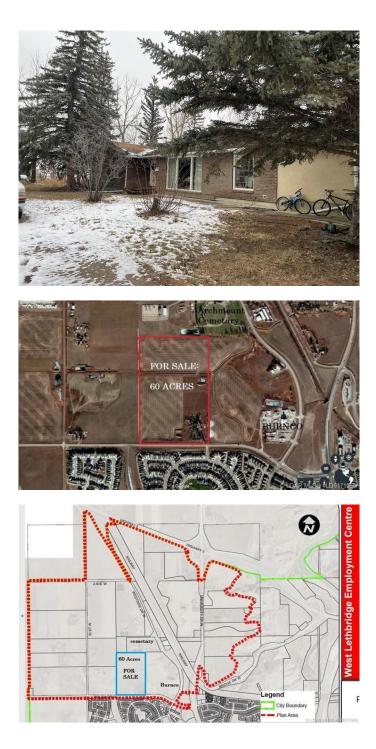

#### \$2,500,000

4 Bedroom, 4.00 Bathroom, 1,793 sqft Residential on 60.00 Acres

West Lethbridge Employment Centre -Industrial, Lethbridge, Alberta

Investors, Developers, Interested parties… Do not sleep on this parcel. Located in the future West Lethbridge Employment Center district, this prime 60 Acres is up for SALE! As the property currently sits, it is being used as a rural residence. There is a sprawling bungalow (home needs TLC) located on the land as well as a functional pool for endless summer enjoyment, as well as some out buildings and more. The real value of this property though is in its future use and designation of Business Industrial (see p. 28 of the WLEC PDF). As stated in the document, "Land uses that are considered appropriate for this area include offices, business support services, vehicle sales and rentals, storage, and household repair services. This is similar to what is currently seen in the W.T Hill Business park on the east side of the city.― (Casino area). For further information please contact your favourite realtor!