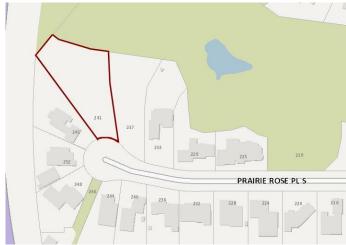

### \$399,000

0 Bedroom, 0.00 Bathroom, Land on 0.74 Acres

Arbour Ridge, Lethbridge, Alberta

Welcome to Prairie Arbour Estates! This community is the premier destination for estate living in south Lethbridge and serves as the benchmark for upscale developments in southern Alberta. Prairie Arbour Estates boasts unrivaled views of Sixmile Coulee and easy access to walking trails and the spectacular Prairie Arbour Park. This 0.74 acre lot sits in a quiet cul-de-sac and backs onto the coulee edge, fenced with gate access to the walking paths. Coulee view lots are in limited quantity and lots of this size are even more limited. Comparative market value for a lot of this size and location makes this property a tremendously valuable investment.

## **Community Information**

Address 241 Prairie Rose Place S

Subdivision Arbour Ridge
City Lethbridge
County Lethbridge

Province Alberta
Postal Code T1K 5V7

#### **Exterior**

Lot Description No Neighbours Behind, Pie Shaped Lot, Views