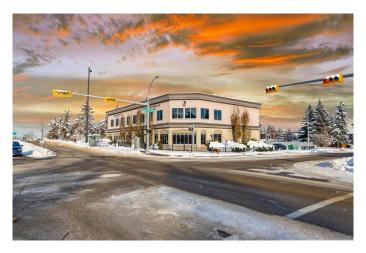

# \$22 - 11650 Elbow Drive Sw, Calgary

MLS® #A2191663

#### \$22

0 Bedroom, 0.00 Bathroom, Commercial on 0.46 Acres

Canyon Meadows, Calgary, Alberta

Great opportunity to lease 2,700sqft (up to 6000sqft available) office space in a well-maintained professional building. Currently, the building is home to a dental clinic, making it an ideal location for businesses such as medical clinic, pharmacy, other health in similar or complementary fields. This space is well-suited for professionals such as lawyers, architects, accountants, or those in the medical industry, as well as any other professional office use.

### **Community Information**

| Address     | 11650 Elbow Drive Sw |
|-------------|----------------------|
| Subdivision | Canyon Meadows       |
| City        | Calgary              |
| County      | Calgary              |
| Province    | Alberta              |
| Postal Code | T2W1S8               |