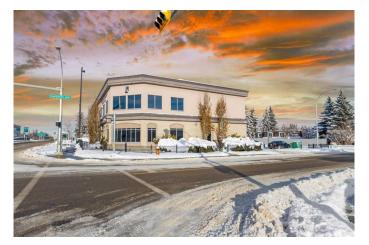

# \$22 - 11650 Elbow Drive Sw, Calgary

MLS® #A2191663

#### \$22

0 Bedroom, 0.00 Bathroom, Commercial on 0.46 Acres

Canyon Meadows, Calgary, Alberta

Great opportunity to lease 2,700sqft (up to 6000sqft available) office space in a well-maintained professional building. Currently, the building is home to a dental clinic, making it an ideal location for businesses such as medical clinic, pharmacy, other health in similar or complementary fields. This space is well-suited for professionals such as lawyers, architects, accountants, or those in the medical industry, as well as any other professional office use.

### **Community Information**

| Address     | 11650 Elbow Drive Sw |
|-------------|----------------------|
| Subdivision | Canyon Meadows       |
| City        | Calgary              |
| County      | Calgary              |
| Province    | Alberta              |
| Postal Code | T2W1S8               |