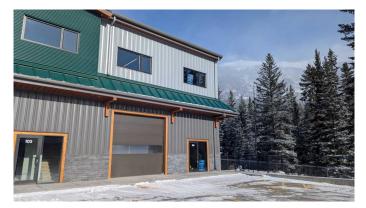

#### \$20

0 Bedroom, 0.00 Bathroom, Commercial on 1.50 Acres

Elk Run, Canmore, Alberta

Elk Meadows is Canmore's newest warehouse development to showcase an updated Alpine architecture. With high exposure to Elk Run Boulevard and proximity to the Trans Canada Hwy it provides quick access to all parts of Canmore and surrounding areas. This building is well engineered using structural steel and concrete floors on two levels. The upper level of 2,372 sq ft has high 12' ceilings ideally suited for open space and active uses. 100A 208V power is metered separately along with a full sprinkler system throughout. The best feature of this end bay is the wrap around windows giving it an open concept layout and mountain views. This is a great opportunity for office, studios, retail, pubs, training centers and pet care. A tenant improvement allowance is negotiable, Available Immediately!