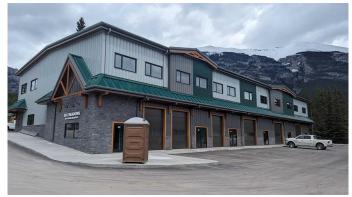

#### \$20

0 Bedroom, 0.00 Bathroom, Commercial on 1.50 Acres

Elk Run, Canmore, Alberta

Elk Meadows is Canmore's newest warehouse development to showcase an updated Alpine architecture. With high exposure to Elk Run Boulevard and proximity to the Trans Canada Hwy it provides quick access to all parts of Canmore and surrounding areas. This building is well engineered using structural steel and concrete floors on two levels. The upper level of 2,372 sq ft has high 12' ceilings ideally suited for open space and active uses. 100A 208V power is metered separately along with a full sprinkler system throughout. The best feature of this end bay is the wrap around windows giving it an open concept layout and mountain views. This is a great opportunity for office, studios, retail, pubs, training centers and pet care. A tenant improvement allowance is negotiable, Available Immediately!

## Amenities

Parking Spaces 53