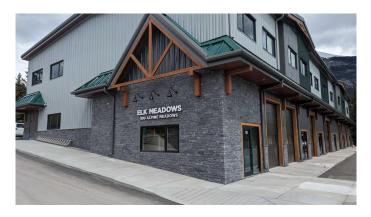

#### \$20

0 Bedroom, 0.00 Bathroom, Commercial on 1.50 Acres

Elk Run, Canmore, Alberta

Elk Meadows is Canmore's newest warehouse development to showcase an updated Alpine architecture. With high exposure to Elk Run Boulevard and proximity to the Trans Canada Hwy it provides quick access to all parts of Canmore and surrounding areas. This building is well engineered using structural steel and concrete floors on two levels. The upper level of 2,372 sq ft has high 12' ceilings ideally suited for open space and active uses. 100A 208V power is metered separately along with a full sprinkler system throughout. The best feature of this end bay is the wrap around windows giving it an open concept layout and mountain views. This is a great opportunity for office, studios, retail, pubs, training centers and pet care. A tenant improvement allowance is negotiable, Available Immediately!