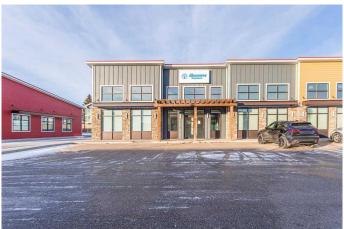

## \$16

0 Bedroom, 0.00 Bathroom, Commercial on 0.00 Acres

Southridge, Lloydminster, Alberta

Great opportunity to relocate your office or your retail business. This 2100 square foot newer developed space is located in a busy location with an abundance of parking. Zoned C1, Central Commercial District, this location has a long list of permitted and discretionary uses. The space proposed will be a total of 2100 square feet featuring Huge store front windows, front vestibule area, newer finishing which can be improved upon or changed according to your needs. This property is within a vibrant shopping district with food services, office space and retail type businesses. Currently this space is also listed for lease as larger space totaling 3850 square feet under MLS A2180111.