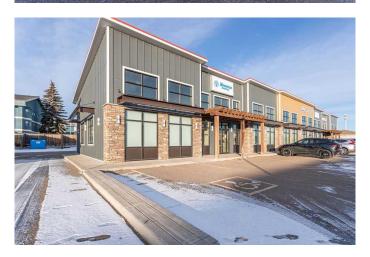

## \$16

0 Bedroom, 0.00 Bathroom, Commercial on 0.00 Acres

Southridge, Lloydminster, Alberta

Great opportunity to relocate your office or your retail business. This 2100 square foot newer developed space is located in a busy location with an abundance of parking. Zoned C1, Central Commercial District, this location has a long list of permitted and discretionary uses. The space proposed will be a total of 2100 square feet featuring Huge store front windows, front vestibule area, newer finishing which can be improved upon or changed according to your needs. This property is within a vibrant shopping district with food services, office space and retail type businesses. Currently this space is also listed for lease as larger space totaling 3850 square feet under MLS A2180111.