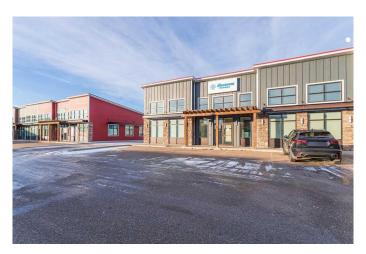

## \$16

0 Bedroom, 0.00 Bathroom, Commercial on 0.00 Acres

Southridge, Lloydminster, Alberta

Great opportunity to relocate your office or your retail business. This 2100 square foot newer developed space is located in a busy location with an abundance of parking. Zoned C1, Central Commercial District, this location has a long list of permitted and discretionary uses. The space proposed will be a total of 2100 square feet featuring Huge store front windows, front vestibule area, newer finishing which can be improved upon or changed according to your needs. This property is within a vibrant shopping district with food services, office space and retail type businesses. Currently this space is also listed for lease as larger space totaling 3850 square feet under MLS A2180111.