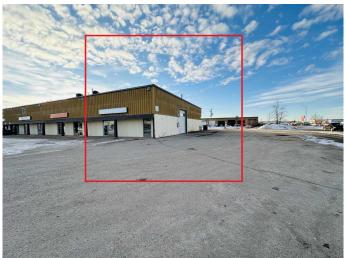

### \$12

0 Bedroom, 0.00 Bathroom, Commercial on 0.00 Acres

Richmond Industrial Park, Grande Prairie, Alberta

2 Bay End unit shop / office with ample parking in front back and side of building in Richmond Industrial Park. Shop is 58 ' long and has a 16' H x 14' W" OH door and a 14' x 14" OH door in the back of the shop as well as a 14' H x 12' W side OH door. All overhead doors are powered . There is additional storage on the 780 Sq Ft mezzanine. Shop also features floor drain, sink and water line to back shop. Paved parking in front and side of building. The office has been recently renovated and has reception and 2 private offices plus AC. There are bathrooms in both shop and office. Base Rent is \$3200/month plus Additional Rent of \$1562.11/month for a Total of \$4762.11 plus GST.