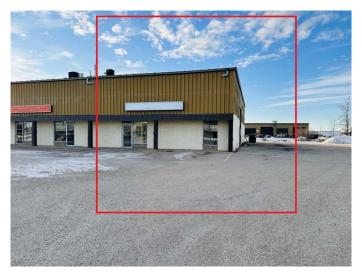

# \$12 - 11309 98 Avenue, Grande Prairie

MLS® #A2192210

### \$12

0 Bedroom, 0.00 Bathroom, Commercial on 0.00 Acres

Richmond Industrial Park, Grande Prairie, Alberta

2 Bay End unit shop / office with ample parking in front back and side of building in Richmond Industrial Park. Shop is 58 ' long and has a 16' H x 14' W" OH door and a 14' x 14" OH door in the back of the shop as well as a 14' H x 12' W side OH door. All overhead doors are powered . There is additional storage on the 780 Sq Ft mezzanine. Shop also features floor drain, sink and water line to back shop. Paved parking in front and side of building. The office has been recently renovated and has reception and 2 private offices plus AC. There are bathrooms in both shop and office. Base Rent is \$3200/month plus Additional Rent of \$1562.11/month for a Total of \$4762.11 plus GST.