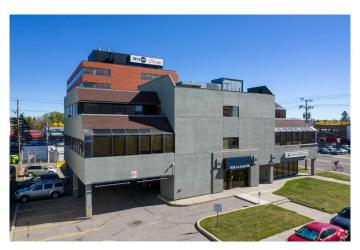

# \$15 - 200, 5824 2 Street Sw, Calgary

MLS® #A2192335

### \$15

0 Bedroom, 0.00 Bathroom, Commercial on 0.00 Acres

Manchester, Calgary, Alberta

Professionally managed building with direct exposure to 58th Avenue SW. This is 2nd floor space directly across from the elevator. Potential for 1,317sf or 2,923sf (Units 200&210). Mix of private and open bullpen areas. Assigned parking at reasonable rates, and street parking on 2nd Street. Abundant of natural light. Bus stop directly in front of building on 58th Ave. 2 blocks from Chinook Centre Mall and LRT Station. Easy access to Macleod, Glenmore and Deerfoot Trail. 10 minutes to downtown.

#### **Essential Information**

MLS® # A2192335

Price \$15

Bathrooms 0.00

Acres 0.00

Year Built 1980

Type Commercial

Sub-Type Office Status Active

# **Community Information**

Address 200, 5824 2 Street Sw

Subdivision Manchester

City Calgary
County Calgary
Province Alberta

Postal Code T2H0H2

Interior

Heating Central

Cooling Full