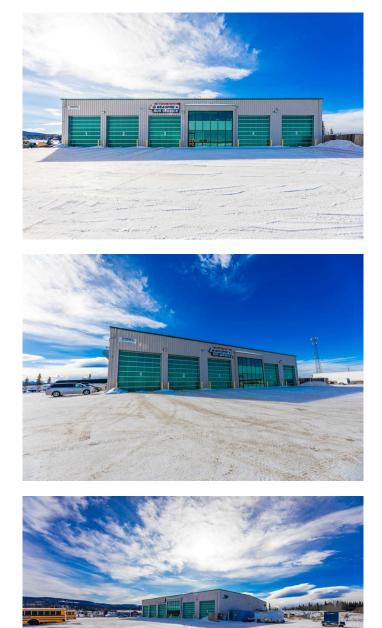

#### \$3,050,000

0 Bedroom, 0.00 Bathroom, Commercial on 5.46 Acres

Thompson Lake, Hinton, Alberta

Built in 2010, this rigid frame shop is 120 feet wide and consists of 5 drive thru bays. Bays are 130 feet deep and one is equipped as a wash bay. There is a nicely appointed office component which offers a welcoming main floor front reception area, staff lunch room, and 3 offices upstairs along with a training room/board meeting room. There are two 2pc washrooms for office use and a 4pc washroom including a shower with access from the shop. Shop heat from 8 overhead radiant units and the building is also equipped with two rooftop HVAC units and air exchangers. Three phase power (600 amp+/-), 3 floors sumps, and 16' overhead "daylight" doors. The 5.46 acre site is fully fenced, there's asphalt in front of the building, a concrete apron at the rear, and a gravel yard ideal for equipment storage and lay-down. This property offers all that is needed to take an industrial business operation to the next level. Lease package also available.