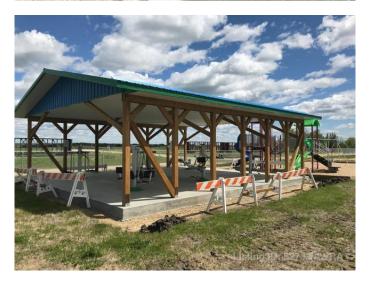

### \$14,900

0 Bedroom, 0.00 Bathroom, Land on 0.20 Acres

NONE, Mayerthorpe, Alberta

Build on a new street with a park out your front window! These lots are priced great and offer a well thought out new development in Mayerthorpe. The Park Avenue Playground and Outdoor Fitness Facility is just across the street - such an amazing addition to the value of the lot. This street is zoned for new homes only and there is plenty of room for a garage.