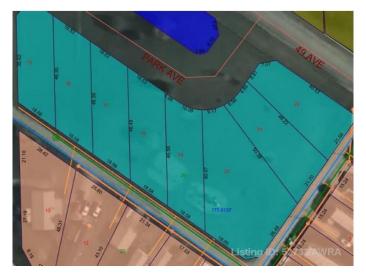

### \$14,900

0 Bedroom, 0.00 Bathroom, Land on 0.20 Acres

NONE, Mayerthorpe, Alberta

Build on a new street with a park out your front window! These lots are priced great and offer a well thought out new development in Mayerthorpe. The Park Avenue Playground and Outdoor Fitness Facility is just across the street - such an amazing addition to the value of the lot. This street is zoned for new homes only and there is plenty of room for a garage.

#### **Community Information**

Address 1 Park Ave (48 Ave)

Subdivision NONE

City Mayerthorpe

County Lac Ste. Anne County

Province Alberta
Postal Code T0E 1N0