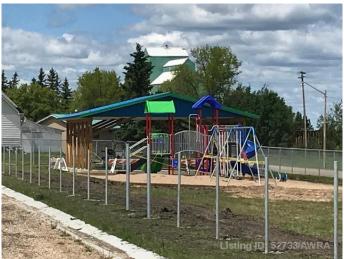

### \$14,900

0 Bedroom, 0.00 Bathroom, Land on 0.20 Acres

NONE, Mayerthorpe, Alberta

Build on a new street with a park out your front window! These lots are priced great and offer a well thought out new development in Mayerthorpe. The Park Avenue Playground and Outdoor Fitness Facility is just across the street - such an amazing addition to the value of the lot. This street is zoned for new homes only and there is plenty of room for a garage.