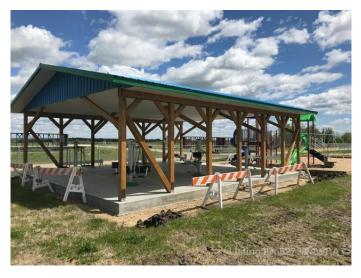

#### \$14,900

0 Bedroom, 0.00 Bathroom, Land on 0.20 Acres

NONE, Mayerthorpe, Alberta

Build on a new street with a park out your front window! These lots are priced great and offer a well thought out new development in Mayerthorpe. The Park Avenue Playground and Outdoor Fitness Facility is just across the street - such an amazing addition to the value of the lot. This street is zoned for new homes only and there is plenty of room for a garage.