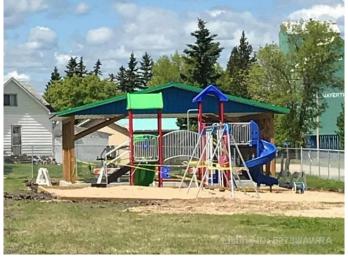

#### \$14,900

0 Bedroom, 0.00 Bathroom, Land on 0.20 Acres

NONE, Mayerthorpe, Alberta

Build on a new street with a park out your front window! These lots are priced great and offer a well thought out new development in Mayerthorpe. The Park Avenue Playground and Outdoor Fitness Facility is just across the street - such an amazing addition to the value of the lot. This street is zoned for new homes only and there is plenty of room for a garage.