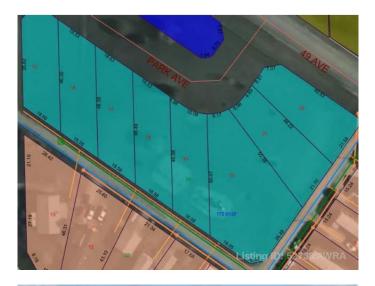

#### \$14,900

0 Bedroom, 0.00 Bathroom, Land on 0.20 Acres

NONE, Mayerthorpe, Alberta

Build on a new street with a park out your front window! These lots are priced great and offer a well thought out new development in Mayerthorpe. The Park Avenue Playground and Outdoor Fitness Facility is just across the street - such an amazing addition to the value of the lot. This street is zoned for new homes only and there is plenty of room for a garage.

### **Community Information**

| 9 Park Ave (48 Ave)  |
|----------------------|
| NONE                 |
| Mayerthorpe          |
| Lac Ste. Anne County |
| Alberta              |
| T0E 1N0              |
|                      |