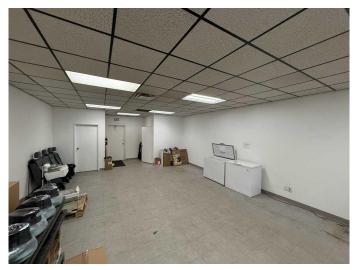

#### \$15

0 Bedroom, 0.00 Bathroom, Commercial on 0.00 Acres

Manchester Industrial, Calgary, Alberta

Prime retail space available for lease in Manchester Industrial! This highly visible property features a modern exterior with new LED lighting and illuminated signage. Offering quick access to Blackfoot Trail, Macleod Trail, and Glenmore Trail, the location ensures excellent connectivity. The versatile layout can be customized to suit various retail businesses, providing a unique storefront opportunity. Plus, the landlord is open to buildout options, making it ideal for tenants looking to tailor the space to their needs.