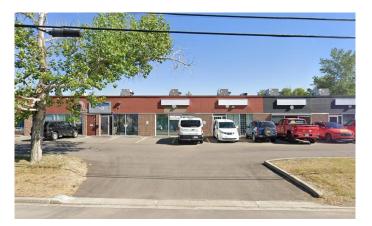

#### \$15

0 Bedroom, 0.00 Bathroom, Commercial on 0.00 Acres

Manchester Industrial, Calgary, Alberta

Prime retail space available for lease in Manchester Industrial! This highly visible property features a modern exterior with new LED lighting and illuminated signage. Offering quick access to Blackfoot Trail, Macleod Trail, and Glenmore Trail, the location ensures excellent connectivity. The versatile layout can be customized to suit various retail businesses, providing a unique storefront opportunity. Plus, the landlord is open to buildout options, making it ideal for tenants looking to tailor the space to their needs.