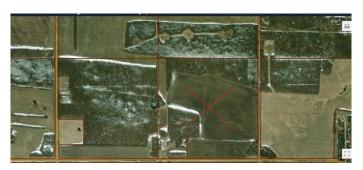

### \$309,000

0 Bedroom, 0.00 Bathroom, Agri-Business on 0.00 Acres

NONE, Rural Northern Sunrise County, Alberta

Check out this quarter section of land East of Nampa on East Ridge Road. There is 143.60 acres of land with approximately 100 acres being farmed. Great land in a great location. With land values continuing to rise, waiting means you may pay more for land in the future so act today and check it out.