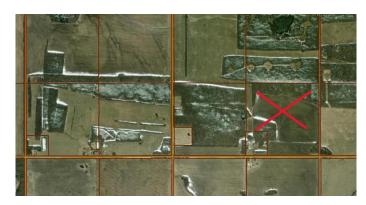

### \$309,000

0 Bedroom, 0.00 Bathroom, Agri-Business on 0.00 Acres

NONE, Rural Northern Sunrise County, Alberta

Check out this quarter section of land East of Nampa on East Ridge Road. There is 143.60 acres of land with approximately 100 acres being farmed. Great land in a great location. With land values continuing to rise, waiting means you may pay more for land in the future so act today and check it out.