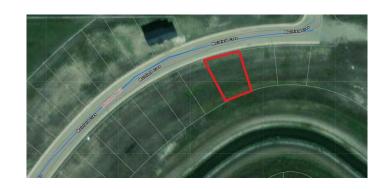

### \$215,000

0 Bedroom, 0.00 Bathroom, Land on 0.15 Acres

Lakes of Muirfield, Lyalta, Alberta

80" wide walk out lot on the canal and includes approved floor plans and permits!! Plans have gone through architectural approval, development and building permit so the house is ready to be built. Welcome to the perfect canvas for your dream houseâ€"a magnificent 80 FT WIDE WALKOUT LOT situated within Lakes of Muirfield, a prestigious golf course community.

# **Community Information**

Address 255 Muirfield Crescent

Subdivision Lakes of Muirfield

City Lyalta

County Wheatland County

Province Alberta
Postal Code T0J 1Y1

## **Amenities**

Amenities Clubhouse, Colf Course, Park, Playground, Recreation Facilities

Waterfront Canal Front

#### **Exterior**

Exterior Features Private Yard

Lot Description Back Yard, Backs on to Park/Green Space, Creek/River/Stream/Pond,

**Near Golf Course** 