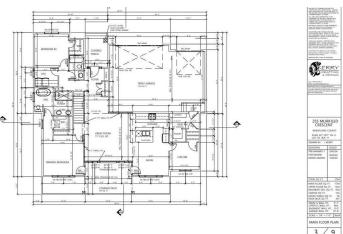

### \$215,000

0 Bedroom, 0.00 Bathroom, Land on 0.15 Acres

Lakes of Muirfield, Lyalta, Alberta

80" wide walk out lot on the canal and includes approved floor plans and permits!! Plans have gone through architectural approval, development and building permit so the house is ready to be built. Welcome to the perfect canvas for your dream houseâ€"a magnificent 80 FT WIDE WALKOUT LOT situated within Lakes of Muirfield, a prestigious golf course community.