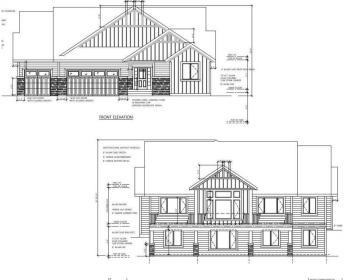

### \$215,000

0 Bedroom, 0.00 Bathroom, Land on 0.15 Acres

Lakes of Muirfield, Lyalta, Alberta

80" wide walk out lot on the canal and includes approved floor plans and permits!! Plans have gone through architectural approval, development and building permit so the house is ready to be built. Welcome to the perfect canvas for your dream houseâ€"a magnificent 80 FT WIDE WALKOUT LOT situated within Lakes of Muirfield, a prestigious golf course community.