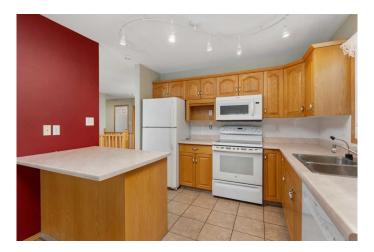

This spacious 3-bedroom, 3-bathroom half-duplex features 1,048 sq. ft. of thoughtfully designed living space. Step onto the large back deck, perfect for entertaining or relaxing while enjoying the sights of wildlife grazing along the backyard greenspace. Inside, the inviting entryway flows into an open-concept dining and living area, ideal for hosting family and friends. The kitchen is both functional and stylish, featuring solid wood cabinetry and a versatile island with extra seating. The attached double garage offers secure parking and convenient home access.