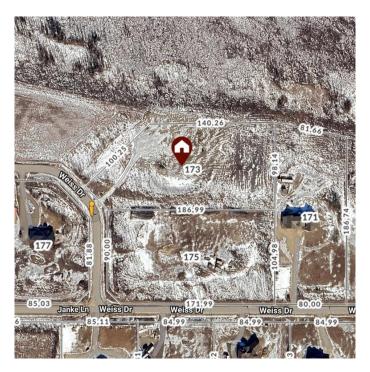

## \$350,000

0 Bedroom, 0.00 Bathroom, Land on 4.35 Acres

Saprae Creek Estates, Saprae Creek, Alberta

Ready to build? 173 Weiss Drive has 4.36 acres of land ready for you to build your dream home on! With a lot this size there is room for your house, garage (or 2) and even a barn for your horses and chickens! Seller will provide title insurance in lieu of a real property report.