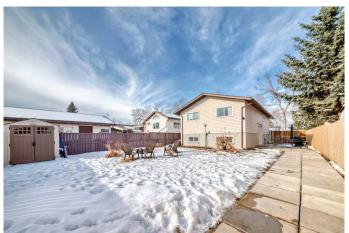

### \$589,000

3 Bedroom, 2.00 Bathroom, 1,652 sqft Residential on 0.11 Acres

Dover, Calgary, Alberta

GREAT INVESTMENT PROPERTY. Live up and rent down. NEW LEGAL SUITE completed 2025. Home has undergone extensive reno's in the past year. New roof in 2024, 2 new furnaces and hot water tanks in 2024. Live up or rent out the upstairs. Basement suite has separate entrance. Upstairs and basement have separate laundry rooms. New counter tops, flooring, doors and bathrooms. Open floor concept. Front yard opens up to a tree lined pathway and the south facing backyard offers unique outdoor potential. New fencing was put up last year. Lots of room for the kids to play or for you to entertain. Close to transportation, schools, daycare and shopping. Don't miss out on this great opportunity.

#### **Exterior**

Exterior Features Private Yard, Fire Pit

Lot Description Back Lane, Back Yard, Level, Rectangular Lot

Roof Asphalt Shingle Construction Vinyl Siding

Foundation Poured Concrete

i dullation i dulea concrete