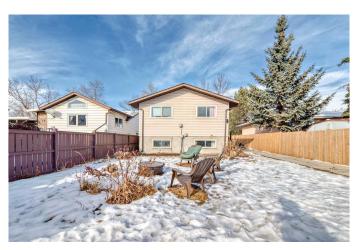

### \$589,000

3 Bedroom, 2.00 Bathroom, 1,652 sqft Residential on 0.11 Acres

Dover, Calgary, Alberta

GREAT INVESTMENT PROPERTY. Live up and rent down. NEW LEGAL SUITE completed 2025. Home has undergone extensive reno's in the past year. New roof in 2024, 2 new furnaces and hot water tanks in 2024. Live up or rent out the upstairs. Basement suite has separate entrance. Upstairs and basement have separate laundry rooms. New counter tops, flooring, doors and bathrooms. Open floor concept. Front yard opens up to a tree lined pathway and the south facing backyard offers unique outdoor potential. New fencing was put up last year. Lots of room for the kids to play or for you to entertain. Close to transportation, schools, daycare and shopping. Don't miss out on this great opportunity.

#### **Exterior**

Exterior Features Private Yard, Fire Pit

Lot Description Back Lane, Back Yard, Level, Rectangular Lot

Roof Asphalt Shingle Construction Vinyl Siding

Foundation Poured Concrete

i dullation i dulea concrete