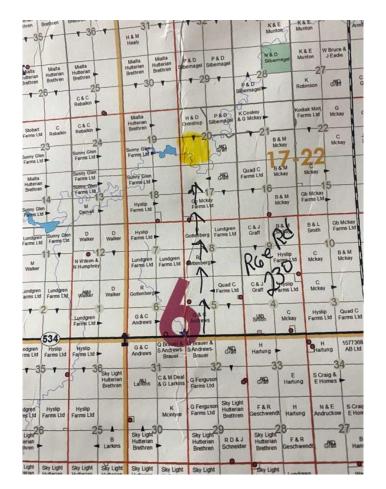

# \$800,000 - Sw1/4 -20-17-22-w4th Rge Rd 230, Rural Vulcan County

MLS® #A2197084

## \$800,000

0 Bedroom, 0.00 Bathroom, Land on 160.00 Acres

NONE, Rural Vulcan County, Alberta

1/4 Section with 147 acres cultivated with the balance grass and water way which enters the SW corner of the property. There is an opportunity for a 22 acre subdivision. Located 11 miles East of Vulcan on highway 534 and 3 miles North.

## **Community Information**

Address Sw1/4 -20-17-22-w4th Rge Rd 230

Subdivision NONE

City Rural Vulcan County

County Vulcan County

Province Alberta
Postal Code ToL 2B0