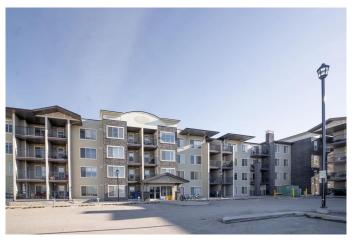

# \$289,000

2 Bedroom, 1.00 Bathroom, 697 sqft Residential on 0.02 Acres

Glenbow, Cochrane, Alberta

This stunning top-floor 2-bedroom, 1-bath condo is centrally located in Cochrane, with easy access to shopping and just a short distance from the charming Historic Downtown Cochrane. The south-facing exposure is a standout feature, offering abundant natural light and making the space feel private and serene. With large windows throughout, you'll enjoy breathtaking mountain views right from your living room and south facing balcony. The stylish kitchen is equipped with dark cabinets, a peninsula island with seating, and a spacious pantry for added storage. The primary bedroom boasts a walk-through closet that leads directly to the bathroom for added convenience. Enjoy the outdoors from your private covered balcony, the perfect spot to relax while soaking in the stunning views. Additional conveniences include in-suite laundry and one titled underground parking stall. This unit offers a perfect balance of modern living, beautiful views, and a prime location.

#### Interior

Interior Features Breakfast Bar

Appliances Dishwasher, Electric Stove, Range Hood, Refrigerator, Window

Coverings

Heating Radiant

Cooling None