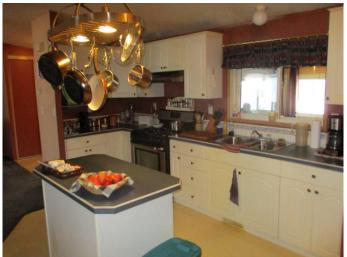

## \$500,000

0 Bedroom, 0.00 Bathroom, Land on 153.00 Acres

NONE, Rural Northern Lights, County of, Alberta

Quarter section of Land with a subdivision taken out! Leaving 153 titled acres that comes with a 2001 20' x 64' manufactured home that has 3 bedrooms and 2 full baths, also a 20'x60 heated addition and a 20' x 64 screened in deck cold storage making a live able area of 2480 sq. ft. Features include large primary bedroom with ensuite and walk in closet! Large open concept kitchen, dining room and living room area! A 20' x 60' addition on one side o that is heated insulated and wired that has a wood pellet stove to sit in and enjoy the abundance of birds and wildlife that visit the farm! There is also a 20' x 60' addition on the other side that is screened and enclosed to enjoy in the summer weather and cold storage in the winter! Roof over all the house is metal! Property has wooden out buildings including 24 x 54 wooden framed garage for cold storage, it has tin roof and is wired! The land has 60 cultivate acres and the remainder is treed, it is fenced for cattle and has dugout for water supply! There is a season creek running through the property and has lots of wildlife, Elk, Moose & Deer! Great place to start your farm and raise your family and pets! Only 1/2 mile off paved highway 690 in Deadwood, Alberta and only 13 1/2 miles South of Manning, Alberta.