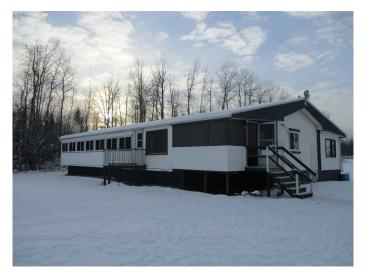

## \$500,000

0 Bedroom, 0.00 Bathroom, Land on 153.00 Acres

NONE, Rural Northern Lights, County of, Alberta

Quarter section of Land with a subdivision taken out! Leaving 153 titled acres that comes with a 2001 20' x 64' manufactured home that has 3 bedrooms and 2 full baths, also a 20'x60 heated addition and a 20' x 64 screened in deck cold storage making a live able area of 2480 sq. ft. Features include large primary bedroom with ensuite and walk in closet! Large open concept kitchen, dining room and living room area! A 20' x 60' addition on one side o that is heated insulated and wired that has a wood pellet stove to sit in and enjoy the abundance of birds and wildlife that visit the farm! There is also a 20' x 60' addition on the other side that is screened and enclosed to enjoy in the summer weather and cold storage in the winter! Roof over all the house is metal! Property has wooden out buildings including 24 x 54 wooden framed garage for cold storage, it has tin roof and is wired! The land has 60 cultivate acres and the remainder is treed, it is fenced for cattle and has dugout for water supply! There is a season creek running through the property and has lots of wildlife, Elk, Moose & Deer! Great place to start your farm and raise your family and pets! Only 1/2 mile off paved highway 690 in Deadwood, Alberta and only 13 1/2 miles South of Manning, Alberta.