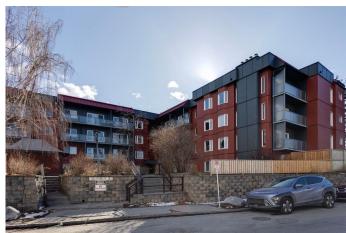

## \$165,000

1 Bedroom, 1.00 Bathroom, 705 sqft Residential on 0.00 Acres

Greenview, Calgary, Alberta

TOP FLOOR Unit with WEST FACING
Balcony! Welcome to Landmark Gardens! One
bedroom 1 bath unit with a incredibly spacious
layout, Large living room and Primary
bedroom! Unit has been freshly painted
&carpets professionally cleaned. Generous
sized rooms, separate dining/office area,
fireplace and underground secured parking!
Close to major routes, amenities, airport and
shopping!

#### **Exterior**

Exterior Features Balcony
Roof Tar/Gravel

Construction Concrete, Vinyl Siding, Wood Frame