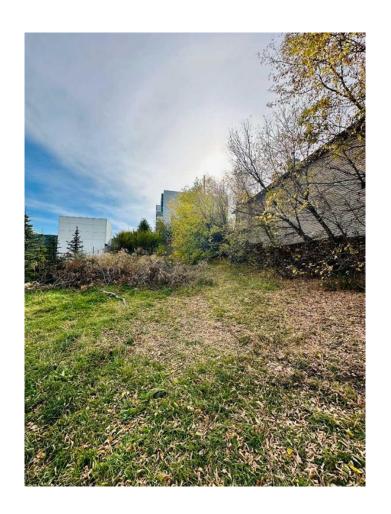

### \$450,000

0 Bedroom, 0.00 Bathroom, Land on 0.11 Acres

Parkhill, Calgary, Alberta

Seize this rare opportunity to invest in a 58 ft frontage lot (4,717 sq. ft.) in a prime Calgary location! Being zoned DC, there is opportunity for a variety of different types of developments such as commercial, residential, or multi-family development, making it an excellent site for investors and developers alike. Permitted and Discretionary use includes -Multi-Residential building, Medical Clinic, Office, Daycare, Pet Care, Retail Service, Place Of Worship, Liquor Store, and many more.

With recent approval from the City of Calgary for purchasing the alley behind the land, the Land area will increase, giving more development potential.

Whether you choose to build a custom-designed mixed-use space, multi-family building or a commercial development, this location offers endless possibilities.