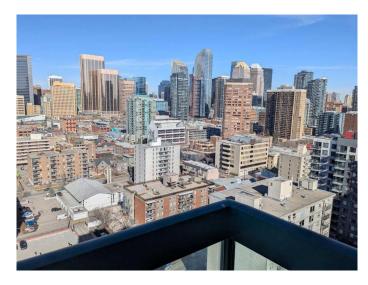

## \$425,900

2 Bedroom, 2.00 Bathroom, 873 sqft Residential on 0.00 Acres

Beltline, Calgary, Alberta

Excellent 2 bdrm / 2 bath unit on the 20th floor in the core of Beltline and 17th ave shops and restaurants. Stunning downtown views from the floor to ceiling windows and oversized balcony (with bbq hookup). Smart floorplan with foyer entrance, open and bright living area, 2 bedrooms on opposite sides, and insuite laundry. Features hardwood flooring, breakfast bar with granite counters, dual basin sinks and stainless steel appliances. Comes with central A/C, titled underground parking and storage, fitness room, rec room, visitor parking, and bicycle storage. 2006 836 15 Ave SW.