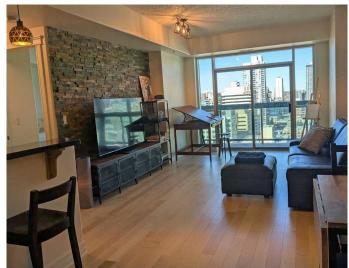

## \$425,900

2 Bedroom, 2.00 Bathroom, 873 sqft Residential on 0.00 Acres

Beltline, Calgary, Alberta

Excellent 2 bdrm / 2 bath unit on the 20th floor in the core of Beltline and 17th ave shops and restaurants. Stunning downtown views from the floor to ceiling windows and oversized balcony (with bbq hookup). Smart floorplan with foyer entrance, open and bright living area, 2 bedrooms on opposite sides, and insuite laundry. Features hardwood flooring, breakfast bar with granite counters, dual basin sinks and stainless steel appliances. Comes with central A/C, titled underground parking and storage, fitness room, rec room, visitor parking, and bicycle storage. 2006 836 15 Ave SW.