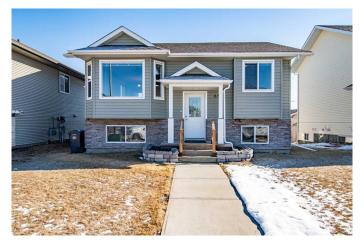

# \$484,900 - 6328 58 Avenue, Innisfail

MLS® #A2200055

### \$484,900

6 Bedroom, 3.00 Bathroom, 1,262 sqft Residential on 0.12 Acres

Hazelwood Estates, Innisfail, Alberta

Fantastic location in Hazelwood Estates – Ideal for Investors or First-Time Buyers! This fully finished in the desirable neighborhood of Hazelwood Estates offers a prime opportunity for homeownership. Built in 2010, this home features a LEGAL suite with a separate entrance. Note: The utilities are not separated at this time. Bright & Spacious Home. This beautifully maintained home offers a bright and inviting atmosphere. With an open-concept main floor that seamlessly connects the kitchen, dining and living areas. Large windows fill the space with natural light, creating a warm and welcoming environment. The main floor features three bedrooms, including a spacious primary suite with a 4-piece ensuite and a generous closet. A second 4-piece bathroom adds convenience, along with a main-floor laundry room for easy access. The fully developed basement boasts its own entrance at the back of the house. The basement suite includes an open kitchen, dining area and a spacious rec room, along with three additional bedrooms, a 4-piece bathroom, and a dedicated utility room. There's also a handy storage space under the staircase. This home is move-in ready with fresh paint, well-maintained flooring and quality windows that bring in plenty of natural light. Private deck off the kitchen is perfect for BBQing or relaxing with the lower area having a patio to enjoy. Backs onto a playgroundâ€"ideal for growing families. Carpet in the basement is new. Only one block