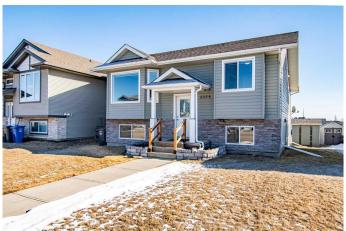

### \$484,900

6 Bedroom, 3.00 Bathroom, 1,262 sqft Residential on 0.12 Acres

Hazelwood Estates, Innisfail, Alberta

Fantastic location in Hazelwood Estates – Ideal for Investors or First-Time Buyers! This fully finished in the desirable neighborhood of Hazelwood Estates offers a prime opportunity for homeownership. Built in 2010, this home features a LEGAL suite with a separate entrance. Note: The utilities are not separated at this time. Bright & Spacious Home. This beautifully maintained home offers a bright and inviting atmosphere. With an open-concept main floor that seamlessly connects the kitchen, dining and living areas. Large windows fill the space with natural light, creating a warm and welcoming environment. The main floor features three bedrooms, including a spacious primary suite with a 4-piece ensuite and a generous closet. A second 4-piece bathroom adds convenience, along with a main-floor laundry room for easy access. The fully developed basement boasts its own entrance at the back of the house. The basement suite includes an open kitchen, dining area and a spacious rec room, along with three additional bedrooms, a 4-piece bathroom, and a dedicated utility room. There's also a handy storage space under the staircase. This home is move-in ready with fresh paint, well-maintained flooring and quality windows that bring in plenty of natural light. Private deck off the kitchen is perfect for BBQing or relaxing with the lower area having a patio to enjoy. Backs onto a playgroundâ€"ideal for growing families. Carpet in the basement is new. Only one block