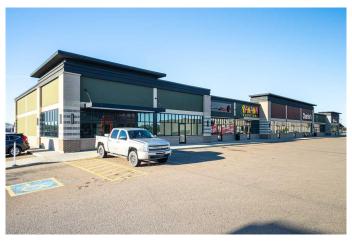

## \$32

0 Bedroom, 0.00 Bathroom, Commercial on 0.00 Acres

West Commercial, Lloydminster, Alberta

**END UNIT LEASE SPACE! Hampton Square** is a beautiful, upscale commercial development on the west end of Lloydminster. This is a high traffic location featuring several established businesses including: Brown's Social House, Three Trees Tap & Kitchen, Popeye's, Hampton Inn, Meridian Inn & Suites and a full-service Co-Op gas and convenience store among others. Other major retailers in the area include Canadian Tire, Princess Auto, Rona and Peavy Mart. 4 units are available and are located along 44th Street (Highway 16). They can be taken as individual units or as a pair. They include: an end unit -1,789 square feet (SF) (unit 101), adjacent unit is 1,754 SF (unit 103), and 2 more middle units 1,748 SF (unit 111) & 1,649 SF (Unit 109). Middle units are listed for \$25.00/SF - see MLS A2164211 for more info

## **Community Information**

Address 101, 8120 44 Street

Subdivision West Commercial

City Lloydminster

County Lloydminster

Province Alberta

Postal Code T9V 3R8

Interior