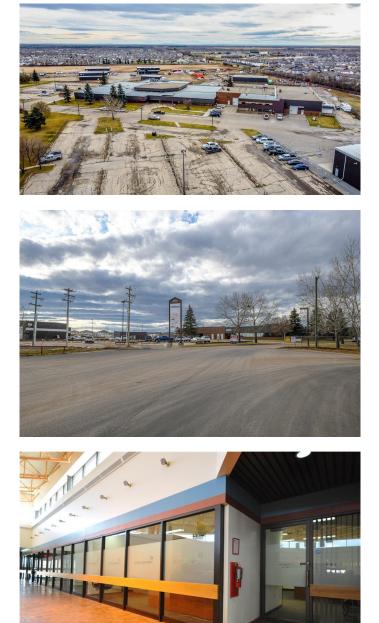

#### \$11

0 Bedroom, 0.00 Bathroom, Commercial on 16.95 Acres

Richmond Industrial Park, Grande Prairie, Alberta

HIGH QUALITY OFFICE SPACE LOCATED IN A GREAT OFFICE COMPLEX IN SOUTHWEST GRANDE PRAIRIE. This 2000sq.ft. space can suit a variety of different types of work environments and can be modified to fit your needs if needed. The space will be demised from unit #106A and can be developed to fit your needs. Numerous options for additional interior or exterior storage space, tons of parking, fibre internet, common lounge area and much more. Here is your opportunity to secure the most aggressive office leasing rates in the city of Grande Prairie. If you are looking for a great working environment with lots of amenities and great parking, strategically located with easy access to HWY.40 and all projects coming south of Grande Prairie. Landlord is willing to consider leasehold improvements and creative lease terms to find the right tenant. Base Rent(\$8.00/sq.ft.)= \$1333.33/month. Net Rent(\$10.46)= \$1743.33/month. Total Cost= \$3076.66 + GST per month. All Utilities are included. Call a commercial Realtor today for further information or to arrange a viewing.