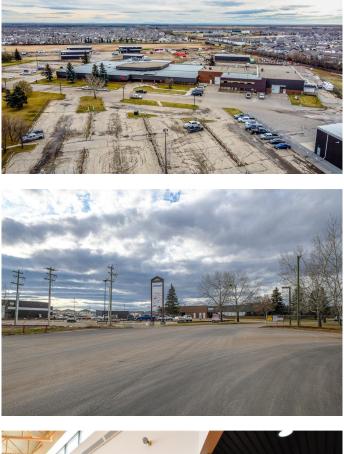

#### \$8

0 Bedroom, 0.00 Bathroom, Commercial on 16.95 Acres

Richmond Industrial Park, Grande Prairie, Alberta

HIGH QUALITY OFFICE SPACE LOCATED IN A GREAT OFFICE COMPLEX IN SOUTHWEST GRANDE PRAIRIE. This 4283sq.ft. space can suit a variety of different types of work environments and can be modified to fit your needs if needed. The space will be demised from unit #106 and can be developed to fit your needs. Numerous options for additional interior or exterior storage space, tons of parking, fibre internet, common lounge area and much more. Here is your opportunity to secure the most aggressive office leasing rates in the city of Grande Prairie. If you are looking for a great working environment with lots of amenities and great parking, strategically located with easy access to HWY.40 and all projects coming south of Grande Prairie. Landlord is willing to consider leasehold improvements and creative lease terms to find the right tenant. Base Rent(\$10.50/sq.ft.)= \$3747.63/month. Net Rent(\$10.46)= \$3733.35/month. Total Cost= \$7480.98 + GST per month. All Utilities are included. Call a commercial Realtor today for further information or to arrange a viewing.

## **Community Information**

| Address     | 106, 11039 78 Avenue     |
|-------------|--------------------------|
| Subdivision | Richmond Industrial Park |
| City        | Grande Prairie           |
| County      | Grande Prairie           |
| Province    | Alberta                  |
| Postal Code | T8W 2J7                  |

## Exterior

Lot Description Irregular Lot