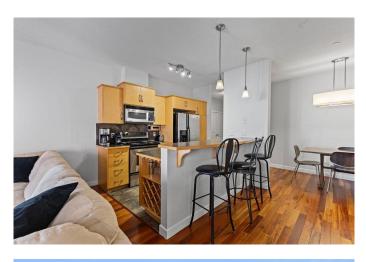

#### \$369,900

2 Bedroom, 1.00 Bathroom, 854 sqft Residential on 0.00 Acres

Lower Mount Royal, Calgary, Alberta

Welcome to this beautifully maintained 2-bedroom, 1-bathroom apartment, offering executive-style living in the heart of Lower Mount Royal. Situated just steps away from vibrant 17th Avenue, you'll enjoy unparalleled access to some of Calgary's best dining, shopping, and entertainment. Walk to Canadian Tire, Best Buy, Shoppers Drug Mart, and Western Canada High School, as well as popular restaurants like D-Spot Café, Analog and Deville Coffee, Blanco Cantina, Una Pizza, and numerous other popular patios and restaurants ideal for summer evenings. This stylish unit features a thoughtfully designed layout, seamlessly connecting the spacious living room, formal dining area, and modern kitchen. High-end finishes include 9-foot knock-down ceilings, tile and hardwood flooring with in-floor heating, contemporary maple cabinetry, and stainless steel appliances. The kitchen boasts a sit-up bar, while the inviting gas fireplace enhances the living space with warmth and ambiance. Tech-friendly and perfect for remote work, this unit is Cat-5 wired for high-speed connectivity. Enjoy year-round convenience with a gas BBQ hookup on the private balcony and the added luxury of secure heated underground parking.