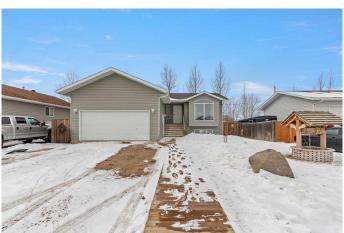

## \$379,900

5 Bedroom, 3.00 Bathroom, 1,186 sqft Residential on 0.13 Acres

NONE, Lashburn, Saskatchewan

Welcome to this charming home in Lashburn, a peaceful small town just a short drive to the city of Lloydminster. This spacious 5 bedroom, 3 bathroom home has been thoughtfully updated and offers a comfortable living experience. Inside, you'll find open concept living with a full kitchen renovation featuring refreshed cabinets, new countertop, new backsplash and brand new appliances including a new garburator. The home has been freshly painted throughout, and the no carpet floors create a clean and easy to maintain atmosphere. The main floor also features convenient laundry facilities. The master bedroom is a true retreat, complete with a walk-in closet and 3 piece ensuite for added privacy and comfort. Two bedrooms and full main bath complete the main floor. Downstairs the large family room is perfect for entertaining, while the two additional bedrooms and 3 piece bathroom offer flexibility and space for your growing family or guests. Enjoy peace of mind with a new Hot water tank, sump pump and this home is equipped with a reverse osmosis system. The double heated garage provides ample space for vehicles and storage, Outside you'll love the private, fenced yard that features a two tiered deck, hot tub and pergola included. Located across from the school and close to the towns golf course, this home offers both convenience and tranquility. Whether you re relaxing in the cozy living room or entertaining guests in your beautiful backyard, this property has it all.

## **Essential Information**

MLS® # A2200978 Price \$379,900

Bedrooms 5
Bathrooms 3.00
Full Baths 3

Square Footage 1,186
Acres 0.13
Year Built 2005

Type Residential
Sub-Type Detached
Style Bungalow
Status Active

# **Community Information**

Address 408 3 Street E

Subdivision NONE

City Lashburn

County Saskcatchewan Province Saskatchewan

Postal Code S0M1H0