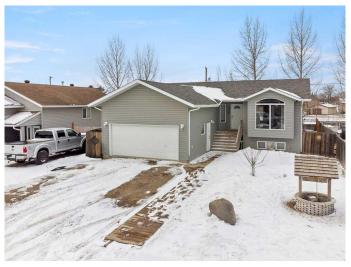

## \$379,900

5 Bedroom, 3.00 Bathroom, 1,186 sqft Residential on 0.13 Acres

NONE, Lashburn, Saskatchewan

Welcome to this charming home in Lashburn, a peaceful small town just a short drive to the city of Lloydminster. This spacious 5 bedroom, 3 bathroom home has been thoughtfully updated and offers a comfortable living experience. Inside, you'll find open concept living with a full kitchen renovation featuring refreshed cabinets, new countertop, new backsplash and brand new appliances including a new garburator. The home has been freshly painted throughout, and the no carpet floors create a clean and easy to maintain atmosphere. The main floor also features convenient laundry facilities. The master bedroom is a true retreat, complete with a walk-in closet and 3 piece ensuite for added privacy and comfort. Two bedrooms and full main bath complete the main floor. Downstairs the large family room is perfect for entertaining, while the two additional bedrooms and 3 piece bathroom offer flexibility and space for your growing family or guests. Enjoy peace of mind with a new Hot water tank, sump pump and this home is equipped with a reverse osmosis system. The double heated garage provides ample space for vehicles and storage, Outside you'll love the private, fenced yard that features a two tiered deck, hot tub and pergola included. Located across from the school and close to the towns golf course, this home offers both convenience and tranquility. Whether you re relaxing in the cozy living room or entertaining guests in your beautiful backyard, this property has it all.

## **Essential Information**

MLS® # A2200978 Price \$379,900

Bedrooms 5
Bathrooms 3.00
Full Baths 3

Square Footage 1,186
Acres 0.13
Year Built 2005

Type Residential
Sub-Type Detached
Style Bungalow
Status Active

# **Community Information**

Address 408 3 Street E

Subdivision NONE

City Lashburn

County Saskcatchewan Province Saskatchewan

Postal Code S0M1H0