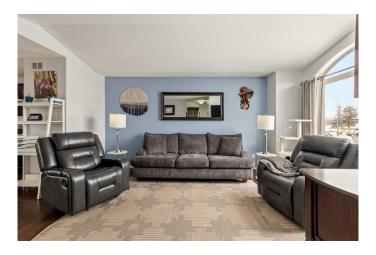

## \$379,900

5 Bedroom, 3.00 Bathroom, 1,186 sqft Residential on 0.13 Acres

NONE, Lashburn, Saskatchewan

Welcome to this charming home in Lashburn, a peaceful small town just a short drive to the city of Lloydminster. This spacious 5 bedroom, 3 bathroom home has been thoughtfully updated and offers a comfortable living experience. Inside, you'll find open concept living with a full kitchen renovation featuring refreshed cabinets, new countertop, new backsplash and brand new appliances including a new garburator. The home has been freshly painted throughout, and the no carpet floors create a clean and easy to maintain atmosphere. The main floor also features convenient laundry facilities. The master bedroom is a true retreat, complete with a walk-in closet and 3 piece ensuite for added privacy and comfort. Two bedrooms and full main bath complete the main floor. Downstairs the large family room is perfect for entertaining, while the two additional bedrooms and 3 piece bathroom offer flexibility and space for your growing family or guests. Enjoy peace of mind with a new Hot water tank, sump pump and this home is equipped with a reverse osmosis system. The double heated garage provides ample space for vehicles and storage, Outside you'll love the private, fenced yard that features a two tiered deck, hot tub and pergola included. Located across from the school and close to the towns golf course, this home offers both convenience and tranquility. Whether you re relaxing in the cozy living room or entertaining guests in your beautiful backyard, this property has it all.

## Interior

Interior Features See Remarks

Appliances Built-In Refrigerator, Dishwasher, Electric Stove, Garburator, Microwave

Hood Fan, Washer/Dryer

Heating Forced Air, Natural Gas

Cooling None
Has Basement Yes