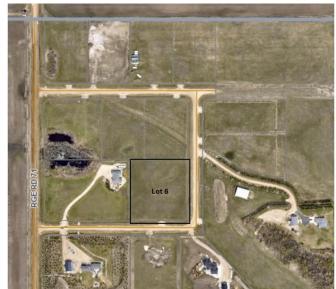

## \$189,900

0 Bedroom, 0.00 Bathroom, Land on 3.39 Acres

NONE, Rural Grande Prairie No. 1, County of, Alberta

Only 5 lots left! This is an exceptional opportunity to build your dream home on a beautiful acreage just 5 minutes west of Grande Prairie. The rolling terrain of the land provides added character, lots are all in grass and ready to mow, and offer potential for walkout basements. The lots are zoned CR-3. which allows for a variety of residential uses and restrictive covenants will keep the subdivision looking great for years to come. This is the perfect scenario for those looking to build a new home with more space and privacy. Properties are fully fenced and power and gas are to the property line, making these ready for immediate development. But that's not all, these acreages offer breathtaking views of the Grande Prairie skyline, the majestic Rocky Mountains and miles of picturesque farmland. Imagine waking up to the beautiful scenery every morning and enjoying the stunning views from your own backyard. This subdivision is truly one of a kind and offers the perfect combination of peaceful rural living with the convenience of being close to all the city amenities. Come have a look today and take the first step towards owning your piece of paradise. Contact your realtor for more details.

# **Community Information**

Address 6 713019 Range Road 71

Subdivision NONE

City Rural Grande Prairie No. 1, County of

County Grande Prairie No. 1, County of

Province Alberta
Postal Code T8W 5E9