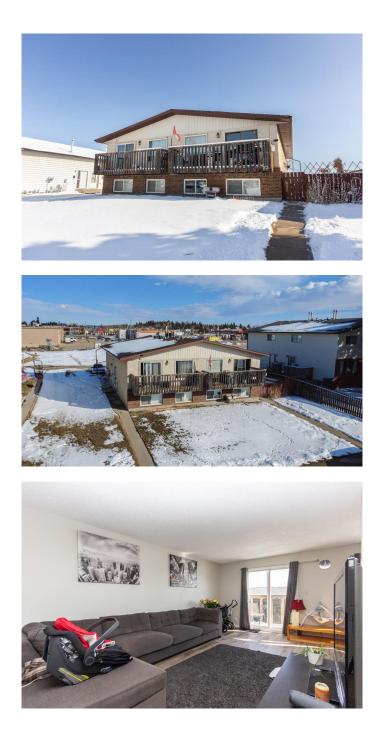

## \$650,000 - 23 Nordegg Crescent, Red Deer

MLS® #A2201462

## \$650,000

0 Bedroom, 0.00 Bathroom, 2,080 sqft Multi-Family on 0.00 Acres

Normandeau, Red Deer, Alberta

Nicely renovated 4plex in a quiet location. Nicely renovated and updated with new windows throughout, 4 newer furnaces, shingles (6-7 yrs old approx), and one suite was fully renovated in the last 6 months. One suite is largely original but in great condition, two other suites have been renovated and updated over the years. Building has always been easy to keep full and current tenants have been there long term. Current rents are \$1000, \$1050, \$1050, and \$1250 and can all be raised to market rent (\$1500+) with 3 months notice to the tenants. Tenants all pay their own power and gas, landlord pays water/sewer/garbage. Lots of parking is available in the front and back. Building will provide well over 8% return once rents have been raised to market prices. This well cared for and well maintained building will make a great addition to any portfolio or a great starting point for anybody looking to invest in rental real estate!