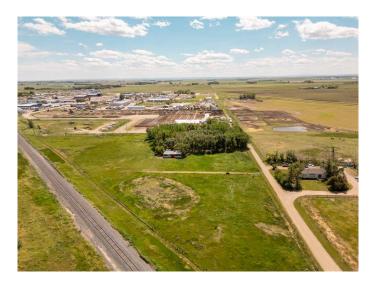

### \$790,000

0 Bedroom, 0.00 Bathroom, Commercial on 6.12 Acres

NONE, Rural Lethbridge County, Alberta

6.12 acres zoned rural general industrial, with3 bedroom home, garage and outbuildings.Permitted and discretionary uses are underdocument tab. Very private acreage withability to develop commercial enterprize.