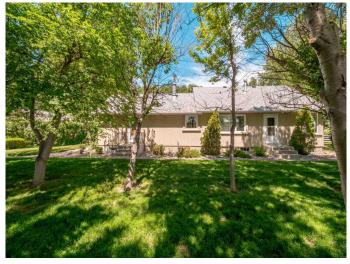

### \$790,000

0 Bedroom, 0.00 Bathroom, Commercial on 6.12 Acres

NONE, Rural Lethbridge County, Alberta

6.12 acres zoned rural general industrial, with3 bedroom home, garage and outbuildings.Permitted and discretionary uses are underdocument tab. Very private acreage withability to develop commercial enterprize.