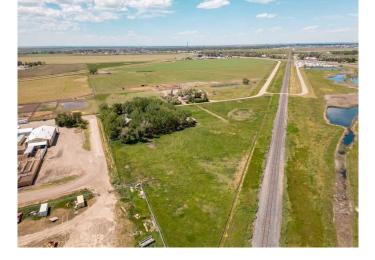

### \$790,000

0 Bedroom, 0.00 Bathroom, Commercial on 6.12 Acres

NONE, Rural Lethbridge County, Alberta

6.12 acres zoned rural general industrial, with3 bedroom home, garage and outbuildings.Permitted and discretionary uses are underdocument tab. Very private acreage withability to develop commercial enterprize.