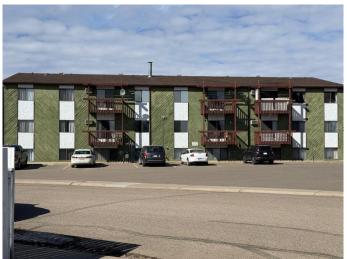

# \$2,520,000 - 1-21, 2689 Southview Drive Se, Medicine Hat

MLS® #A2201862

### \$2,520,000

0 Bedroom, 0.00 Bathroom, 6,272 sqft Multi-Family on 0.00 Acres

Southview-Park Meadows, Medicine Hat, Alberta

ATTENTION INVESTORS! Very seldom a 21 unit Apartment Complex in this Area of town come up for Sale. There is 11-2 bedrooms and 10-1 bedroom. Located in a desirable neighborhood close to Medicine Hat Mall ,Restaurant's ,Shopping and many other amenities. The parking lot has been recently redone ,the Boiler and Hot water has been replace. THERE IS A PENDING SALE ON THE APT ALREADY TILL MAY 30