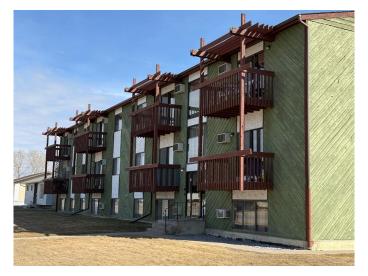

# \$2,520,000 - 1-21, 2689 Southview Drive Se, Medicine Hat

MLS® #A2201862

### \$2,520,000

0 Bedroom, 0.00 Bathroom, 6,272 sqft Multi-Family on 0.00 Acres

Southview-Park Meadows, Medicine Hat, Alberta

ATTENTION INVESTORS! Very seldom a 21 unit Apartment Complex in this Area of town come up for Sale. There is 11-2 bedrooms and 10-1 bedroom. Located in a desirable neighborhood close to Medicine Hat Mall ,Restaurant's ,Shopping and many other amenities. The parking lot has been recently redone ,the Boiler and Hot water has been replace. THERE IS A PENDING SALE ON THE APT ALREADY TILL MAY 30