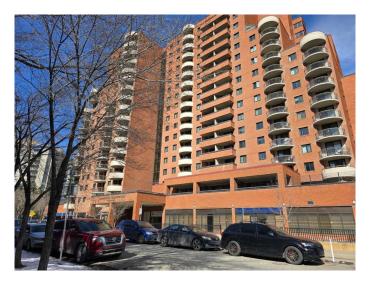

# \$1,390,000 - 116, 738 3 Avenue Sw, Calgary

MLS® #A2202128

### \$1,390,000

0 Bedroom, 0.00 Bathroom, Commercial on 0.00 Acres

Eau Claire, Calgary, Alberta

This highly sought-after retail condo unit, ideally suited for medical, dental, or massage therapy practices, offers 10 fully-equipped exam rooms, each with its own sink. The space features elegant marble flooring throughout, creating a professional and welcoming environment. For convenience and accessibility, the unit includes his and her handicap washrooms located down the hallway. Situated on the main floor with direct street access, this property ensures excellent visibility and ease of access for both clients and staff. Additionally, the unit comes with two assigned underground parking stalls, providing both convenience and security for your business. All utilities, including water, heat, and electricity, are included in the condo fees, eliminating any hidden costs. This well-appointed space offers a rare opportunity to establish or expand your practice in a prime location with high foot traffic. Tours are available by appointment only, so schedule your viewing today to explore the potential of this exceptional retail space for your business.