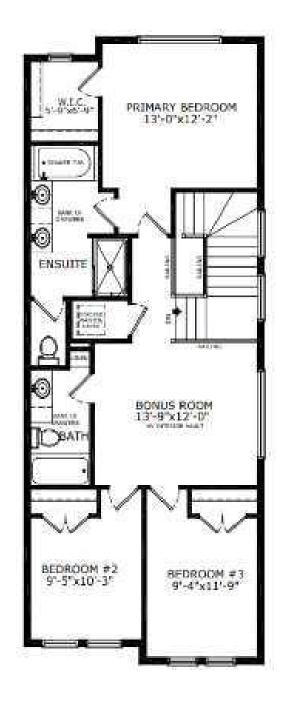

## \$639,500

4 Bedroom, 3.00 Bathroom, 1,883 sqft Residential on 0.07 Acres

Lanark, Airdrie, Alberta

Welcome to the stunning Luna – a modern family home designed for both luxury and convenience. This home features a spacious kitchen with sleek stainless-steel appliances, a gas range, chimney hood fan, built-in microwave, and a walk-in pantry. Enjoy comfort with a 9′ basement, side entrance, and a rear wood deck with BBQ gas line RI. The main floor offers a bedroom and full bathroom. The master ensuite boasts dual undermount sinks, a soaker tub, and a tiled shower with barn-style door. The home features elegant paint-grade railing with iron spindles, a modern electric fireplace, and a vaulted ceiling in the bonus room. Photos are representative.

#### **Essential Information**

MLS® # A2202238

Price \$639,500

Bedrooms 4

Bathrooms 3.00

Full Baths 3

Square Footage 1,883

Acres 0.07