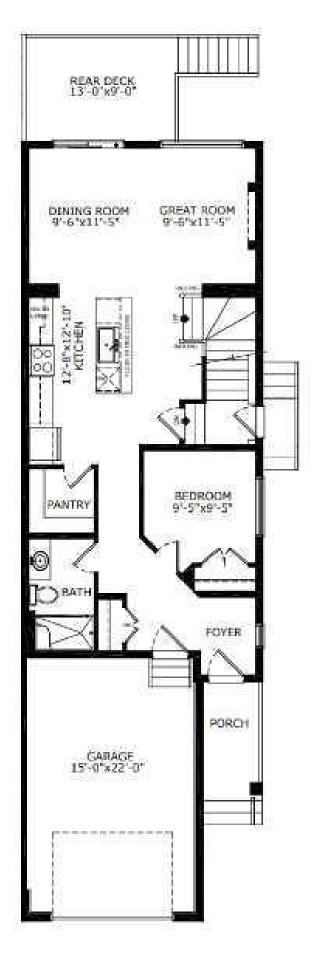

## \$639,500

4 Bedroom, 3.00 Bathroom, 1,883 sqft Residential on 0.07 Acres

Lanark, Airdrie, Alberta

Welcome to the stunning Luna – a modern family home designed for both luxury and convenience. This home features a spacious kitchen with sleek stainless-steel appliances, a gas range, chimney hood fan, built-in microwave, and a walk-in pantry. Enjoy comfort with a 9′ basement, side entrance, and a rear wood deck with BBQ gas line RI. The main floor offers a bedroom and full bathroom. The master ensuite boasts dual undermount sinks, a soaker tub, and a tiled shower with barn-style door. The home features elegant paint-grade railing with iron spindles, a modern electric fireplace, and a vaulted ceiling in the bonus room. Photos are representative.

#### **Essential Information**

MLS® # A2202238

Price \$639,500

Bedrooms 4

Bathrooms 3.00

Full Baths 3

Square Footage 1,883

Acres 0.07