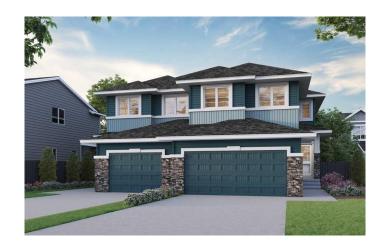

# \$639,500 - 760 Langley Terrace Se, Airdrie

MLS® #A2202238

## \$639,500

4 Bedroom, 3.00 Bathroom, 1,883 sqft Residential on 0.07 Acres

Lanark, Airdrie, Alberta

Welcome to the stunning Luna – a modern family home designed for both luxury and convenience. This home features a spacious kitchen with sleek stainless-steel appliances, a gas range, chimney hood fan, built-in microwave, and a walk-in pantry. Enjoy comfort with a 9′ basement, side entrance, and a rear wood deck with BBQ gas line RI. The main floor offers a bedroom and full bathroom. The master ensuite boasts dual undermount sinks, a soaker tub, and a tiled shower with barn-style door. The home features elegant paint-grade railing with iron spindles, a modern electric fireplace, and a vaulted ceiling in the bonus room. Photos are representative.

Year Built 2024

Type Residential

Sub-Type Semi Detached

Style 2 Storey, Side by Side

Status Active