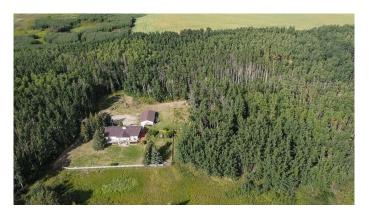

#### \$2,500,000

2 Bedroom, 2.00 Bathroom, 1,936 sqft Residential on 49.17 Acres

NONE, Rural Lacombe County, Alberta

Opportunity knocks! Own a little piece of paradise, bring your plans for development, or buy this as a long term investment! They don't make land anymore and they definitely don't have it in this location! Please do not drive into the yard or down the driveway without an appointment!!!

Built in 1988

#### **Essential Information**

MLS® # A2202421 Price \$2,500,000

Bedrooms 2
Bathrooms 2.00
Full Baths 2

Square Footage 1,936 Acres 49.17 Year Built 1988

Type Residential Sub-Type Detached

Style Acreage with Residence, Bungalow

#### **Exterior**

Exterior Features Fire Pit, Private Entrance, Private Yard

Lot Description Garden, Lake, Other, Private, See Remarks, Gentle Sloping, Rolling

Slope

Roof Asphalt Shingle
Construction Wood Frame