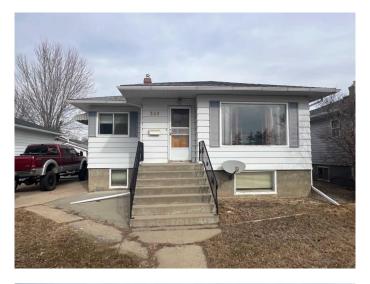

### \$289,900

3 Bedroom, 1.00 Bathroom, 936 sqft Residential on 0.14 Acres

SW Hill, Medicine Hat, Alberta

Fully developed bungalow with oversized (26X28) heated double garage. This home offers two bedrooms on the main along with a large living room. The basement is fully developed with a summer kitchen and common laundry area. Newer shingles, furnace and hot water tank as well as some other upgrades have been completed. Full sized lot, close to schools, tremendous value is here. This home is being sold "as is, where is" on possession.

#### **Essential Information**

MLS® # A2202422 Price \$289,900

Bedrooms 3
Bathrooms 1.00
Full Baths 1

Square Footage 936
Acres 0.14
Year Built 1953

Type Residential
Sub-Type Detached
Style Bungalow
Status Active

# **Community Information**

Address 346 10 Street Sw

Subdivision SW Hill

City Medicine Hat
County Medicine Hat

Province Alberta
Postal Code T1A4R5