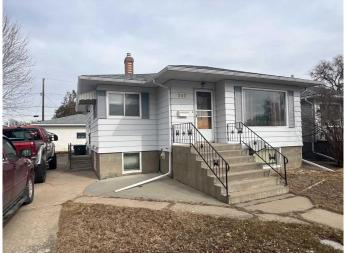

### \$289,900

3 Bedroom, 1.00 Bathroom, 936 sqft Residential on 0.14 Acres

SW Hill, Medicine Hat, Alberta

Fully developed bungalow with oversized (26X28) heated double garage. This home offers two bedrooms on the main along with a large living room. The basement is fully developed with a summer kitchen and common laundry area. Newer shingles, furnace and hot water tank as well as some other upgrades have been completed. Full sized lot, close to schools, tremendous value is here. This home is being sold "as is, where is" on possession.

#### **Essential Information**

MLS® # A2202422 Price \$289,900

Bedrooms 3
Bathrooms 1.00
Full Baths 1

Square Footage 936
Acres 0.14
Year Built 1953

Type Residential
Sub-Type Detached
Style Bungalow
Status Active

# **Community Information**

Address 346 10 Street Sw

Subdivision SW Hill

City Medicine Hat
County Medicine Hat

Province Alberta
Postal Code T1A4R5